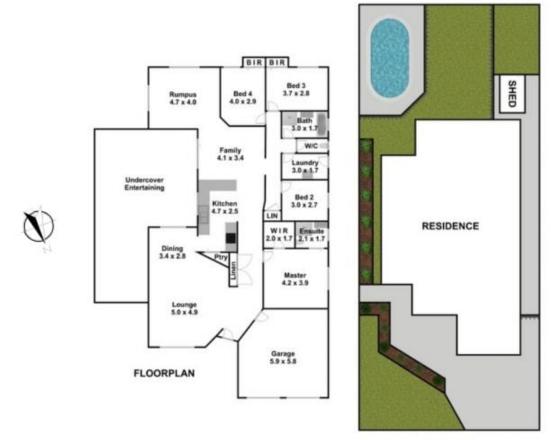

+ 4 generous bedrooms, all with built-in robes and master boasting ensuite and walk-in-robe

- + Deluxe main bathroom
- + Formal lounge and dining rooms
- + Well-appointed kitchen in the heart of the home
- + Rumpus and family areas combined

## 4 🛤 2 📛 2 🚘

| Price | : Contact Agent |
|-------|-----------------|
|       |                 |

- View
- Land Size : 748 sqm
  - : https://www.elderskingslangley.com.au/sale/ nsw/western-sydney/kings-langley/residenti al/house/8064766

Charlotte Keene 02 9838 4888

**Matthew Barham** 02 9838 4888

SITE PLAN