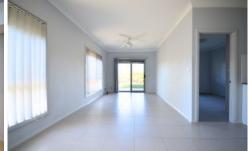

## Featuring:

- ? 3 good sized bedrooms, all with built in robes and walk in robe to master
- ? Renovated ensuite to master bedroom
- ? 2 living areas
- ? Large renovated kitchen with electric cooking facilities and dishwasher
- ? Well-appointed renovated bathroom
- ? Internal laundry
- ? Single garage with internal access
- ? Ducted air conditioning throughout
- ? Undercover entertaining area with good sized rear yard