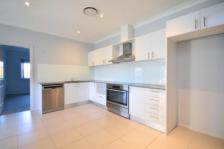

## Featuring:

- ? 3 good sized bedrooms, all with built in robes and walk in robe to master
- ? Renovated ensuite to master bedroom
- ? 2 living areas
- ? Large renovated kitchen with electric cooking facilities and dishwasher
- ? Well-appointed renovated bathroom
- ? Internal laundry
- ? Single garage with internal access
- ? Ducted air conditioning throughout
- ? Undercover entertaining area with good sized rear yard