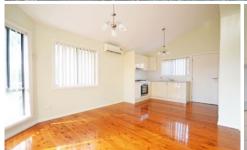

## 36a Nicholson Crescent Kings Langley NSW

This modern granny flat offers 1 bedroom with a built-in robe, good sized lounge/kitchen area combined with gas cooking facilities and split system air-conditioning plus modern bathroom and laundry.