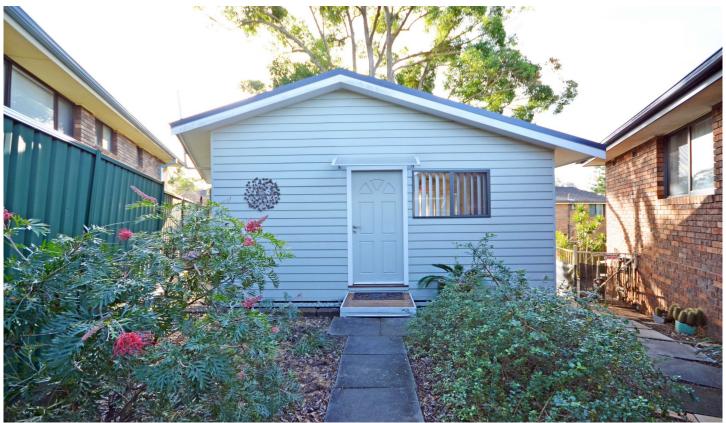

## 36a Nicholson Crescent Kings Langley NSW

This modern granny flat offers 1 bedroom with a built-in robe, good sized lounge/kitchen area combined with gas cooking facilities and split system air-conditioning plus modern bathroom and laundry.