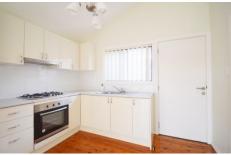

## 36a Nicholson Crescent Kings Langley NSW

This modern granny flat offers 1 bedroom with a built-in robe, good sized lounge/kitchen area combined with gas cooking facilities and split system air-conditioning plus modern bathroom and laundry.