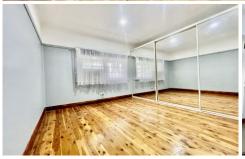

## 142 Jamison Road Penrith NSW

This freshly painted, spacious two-bedroom home offers:

- Built-in robes to both bedrooms
- Timber floors throughout
- Good size kitchen and bathroom
- Separate lounge room with split system air conditioning
- Off-street parking