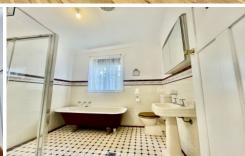

## 142 Jamison Road Penrith NSW

This freshly painted, spacious two-bedroom home offers:

- Built-in robes to both bedrooms
- Timber floors throughout
- Good size kitchen and bathroom
- Separate lounge room with split system air conditioning
- Off-street parking