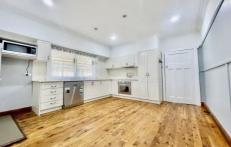

## 142 Jamison Road Penrith NSW

This freshly painted, spacious two-bedroom home offers:

- Built-in robes to both bedrooms
- Timber floors throughout
- Good size kitchen and bathroom
- Separate lounge room with split system air conditioning
- Off-street parking