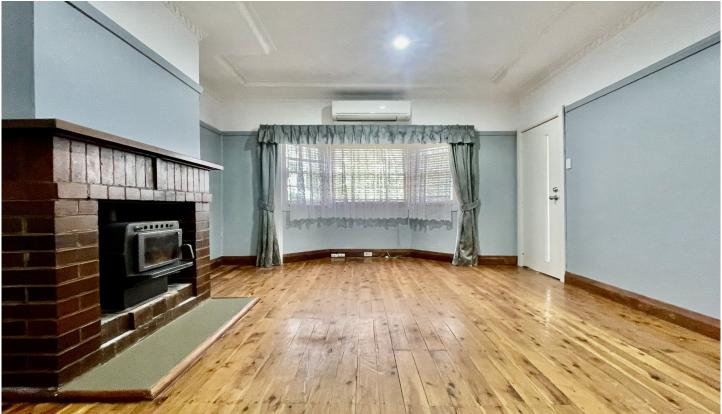

## 142 Jamison Road Penrith NSW

This freshly painted, spacious two-bedroom home offers:

- Built-in robes to both bedrooms
- Timber floors throughout
- Good size kitchen and bathroom
- Separate lounge room with split system air conditioning
- Off-street parking