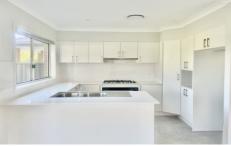

## Offering:

- ? Four bedrooms, master with walk in robe and ensuite
- ? Built in robes to all other rooms
- ? Separate lounge room with meals area
- ? Study nook downstairs
- ? Modern kitchen with plenty of cupboard space and gas cooking facilties
- ? Well-appointed bathroom with bath and a separate toilet downstairs
- ? Single garage with internal access
- ? Good sized rear yard with undercover entertaining area
- ? Ducted air conditioning throughout