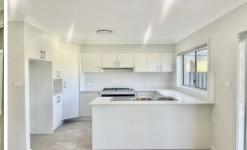

## Offering:

- ? Four bedrooms, master with walk in robe and ensuite
- ? Built in robes to all other rooms
- ? Separate lounge room with meals area
- ? Study nook downstairs
- ? Modern kitchen with plenty of cupboard space and gas cooking facilties
- ? Well-appointed bathroom with bath and a separate toilet downstairs
- ? Single garage with internal access
- ? Good sized rear yard with undercover entertaining area
- ? Ducted air conditioning throughout