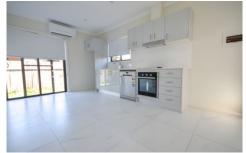

Attributes include, combining living and dining zones which flow out to easy maintenance yard, galley style kitchen with dishwasher, well-appointed bathroom, internal laundry, largely proportioned bedroom with built-in, air-conditioning and tiled throughout.