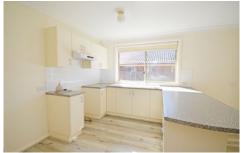

Featuring 3 good-sized rooms, master with built-in robe. Generous sun-filled formal lounge room. Modern kitchen with gas cooking facilities and plenty of cupboard space with adjoining dining area. Well-appointed bathroom with the convenience of a separate toilet and internal laundry. Fully fenced rear yard for the kids to play and single lock up garage.

Other attributes include:

- ? Ducted air conditioner throughout
- ? Near freshly painted throughout
- ? Near new flooring to lounge room, kitchen and dine