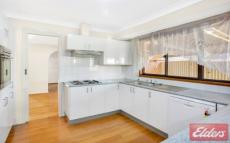

The main house boasts 3 bedrooms, master with a beautiful bay window and ensuite and the other 2 bedrooms with built-ins. Separate large lounge and dining, timber flooring throughout, modern kitchen, convenient 3-way bathroom and spacious undercover entertaining which flows off the meals area and a single garage.