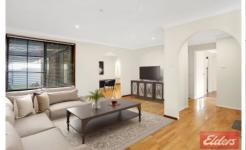

The main house boasts 3 bedrooms, master with a beautiful bay window and ensuite and the other 2 bedrooms with built-ins. Separate large lounge and dining, timber flooring throughout, modern kitchen, convenient 3-way bathroom and spacious undercover entertaining which flows off the meals area and a single garage.