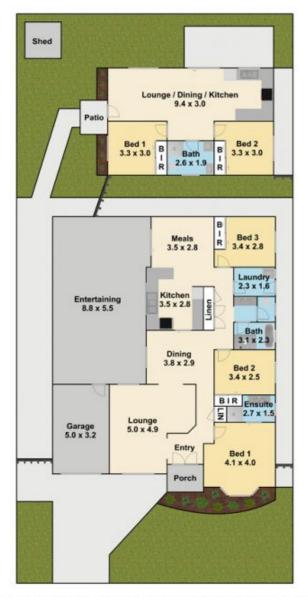

## 81 & 81A Caratel Crescent Marayong NSW

Elders Kings Langley proudly presents this great opportunity to the market! A fantastic chance to secure a great investment or dual family property - with plenty of space and privacy for all.

The main house boasts 3 bedrooms, master with a beautiful bay window and ensuite and the other 2 bedrooms with built-ins. Separate large lounge and dining, timber flooring throughout, modern kitchen, convenient 3-way bathroom and spacious undercover entertaining which flows off the meals area and a single garage.

When the granny flat was added, it was done so with privacy and practicality in mind. Full fenced, separate entrance, yard and a modern open plan living with 2 great sized bedrooms and central bathroom for all to share.

## 81 Caratel Crescent, Marayong.

Plans are for presentation purposes only and are not part of any legal document or title. They should not be used as sole reference. Interested parties should make their own enquiries using other sources. Measurements are approximates.