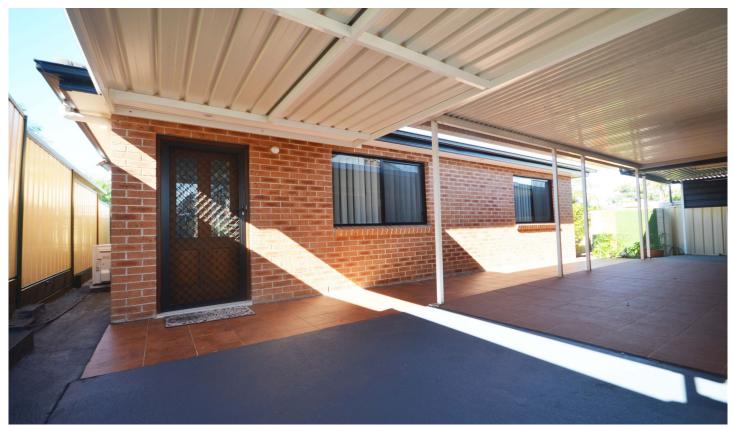

## 63a Golding Drive Glendenning NSW

This near new granny flat offers a spacious lounge and dining combined area with split system air conditioning. Modern kitchen with gas cooking appliances. 2 good sized bedrooms both with generous sized built in robes. Modern bathroom and laundry combined which flows onto the back under covered entertaining area with second kitchen area. This granny flat comes complete with a single carport.