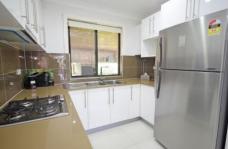

## 63a Golding Drive Glendenning NSW

This near new granny flat offers a spacious lounge and dining combined area with split system air conditioning. Modern kitchen with gas cooking appliances. 2 good sized bedrooms both with generous sized built in robes. Modern bathroom and laundry combined which flows onto the back under covered entertaining area with second kitchen area. This granny flat comes complete with a single carport.