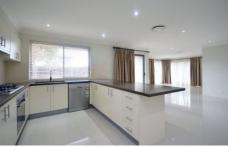

## 20 Spring Street The Ponds NSW

This family home includes 4 bedrooms + study, main with ensuite and walk in robe. Generous lounge room, separate dining area. Large second family area off the kitchen. Modern kitchen with 900mm stainless steel Westinghouse appliances, gas cooking, 40mm thick stone benchtop and dishwasher. Ducted air conditioning & recently painted throughout.