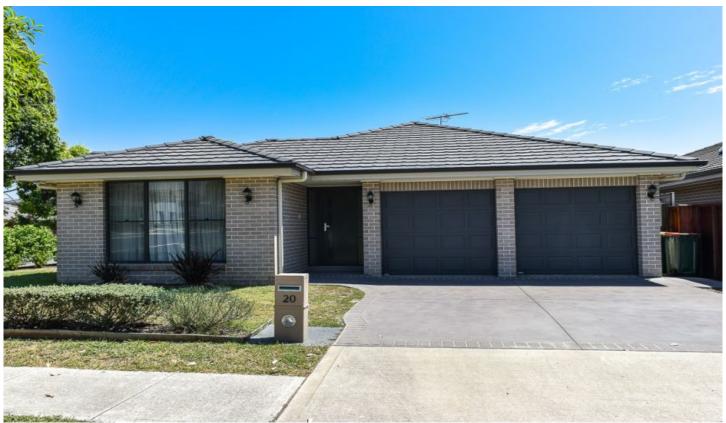

## 20 Spring Street The Ponds NSW

This family home includes 4 bedrooms + study, main with ensuite and walk in robe. Generous lounge room, separate dining area. Large second family area off the kitchen. Modern kitchen with 900mm stainless steel Westinghouse appliances, gas cooking, 40mm thick stone benchtop and dishwasher. Ducted air conditioning & recently painted throughout.

Extra features include video intercom, alarm system, LED downlights and 2 car auto garage. Large 500sqm land with 2 outdoor entertaining areas. Plenty of room for kids to play.

Premium location with all amenities (shopping centre, schools, parks, bus stop, etc) within 500m walking distance.