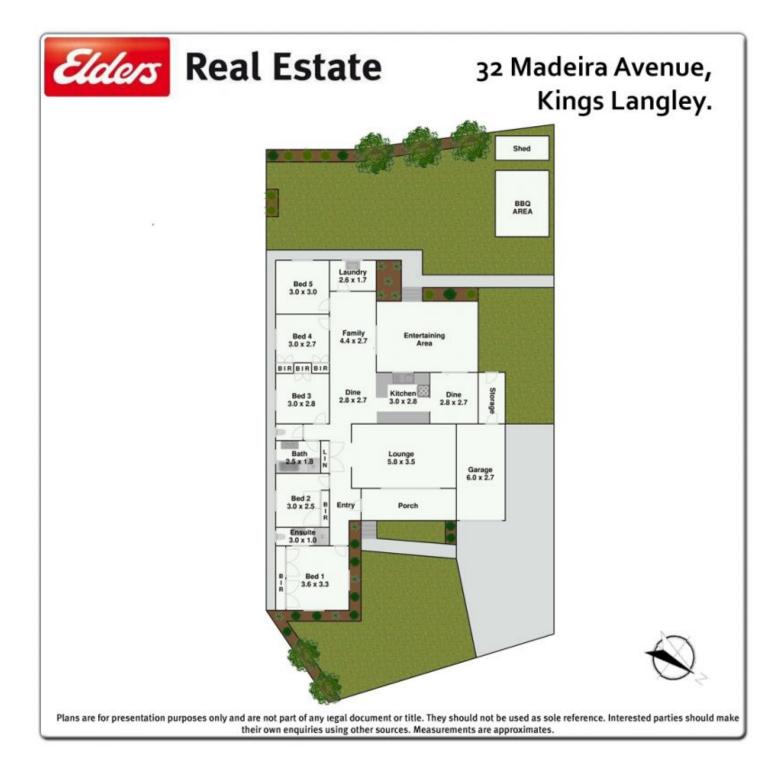

This honest home boasts, 5 generous bedrooms, 4 with built/ins, master bedroom with ensuite, huge formal lounge room, formal dining room or that perfect area for a separate study, family area off kitchen and adjoining covered BBQ/entertaining area, massive rear yard, single garage with own storage area, side access, ducted air conditioning.