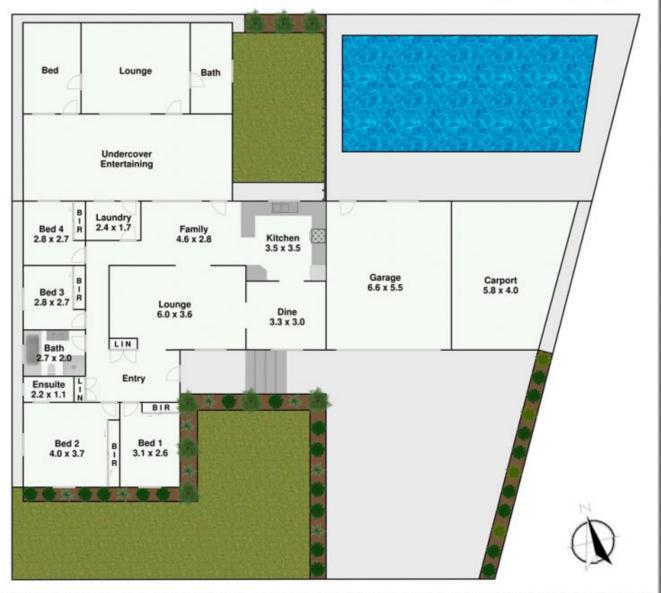

A very well presented home and boasting 4 bedrooms with built/ins while the master includes an ensuite, large formal lounge room, separate dining room and a generous family room adjacent to the modern kitchen. So far sounds familiar however, this home has the added convenience of a council approved separate studio at the rear of the property, perfect for the teenager needing his or her own space, your overnight guests or in-law accommodation.

Some of the other special features that are sure to impress include, an undercover entertaining area, the sparkling inground pool, double lock up garage plus undercover

5 📭 3 🔓 3 😭

**Price** : \$ 860,000 **Land Size** : 768 sqm

## Kings Langley.

Plans are for presentation purposes only and are not part of any legal document or title. They should not be used as sole reference. Interested parties should make their own enquiries using other sources. Measurements are approximates.