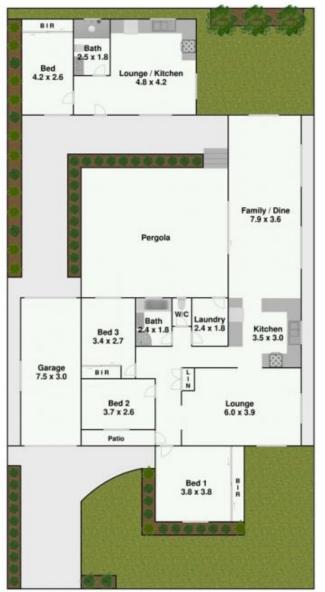

## 27 Briscoe Crescent Kings Langley NSW

Every now and then a superb property comes along that has the potential to accommodate a myriad of buyer's requirements, this is one such property. This amazing home would suit the astute investor wanting to rent out both buildings, the large family or a family wanting a second residence for in-law or teenage accommodation.

The council approved granny flat at the rear of the home is perfect for all of these needs. A beautifully presented home which boasts 3 generous bedrooms, renovated bathroom and kitchen, formal lounge and a massive family/ dining area ideal to use as the second living room. There is a large lock/up garage and a huge undercover decked entertaining area perfect for those family get togethers.

The granny flat is ultra-modern and offers a superb kitchen, lounge room, modern bathroom and a large bedroom with

4 🕒 2 🟪 1 🗬

**Price** : \$ 902,500 **Land Size** : 696 sqm

View : https://www.elderskingslangley.com.au/sale/