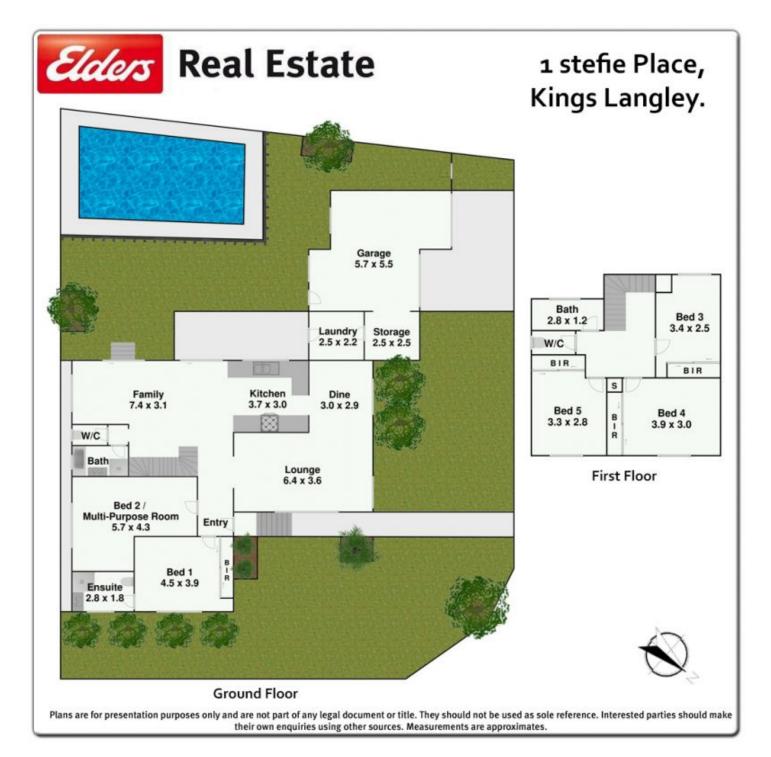

## 1 Stefie Place Kings Langley NSW

This excellent property has been designed perfectly with the large or growing family in mind. Once you move in, you will never have to have the discussion "Honey we need more room."

A very large home and positioned perfectly on the high side of a tree lined and quiet street. Some of the many features include, 5 more than generous bedrooms, 2 or 3 living areas, 3 bathrooms, renovated kitchen, double garage with room for workshop or extra storage and a fully fenced inground pool while still leaving plenty of yard for the family and pets to enjoy. You will also enjoy walking to shops, transport, schools, parks and reserves.

This home is sure to give you the feeling of space as you enter and you will definitely be impressed by the abundance of natural light. Put this one on your list, hope to

5 🗀 3 🟪 2 🖨

**Price** : \$ 860,000 **Land Size** : 696 sqm