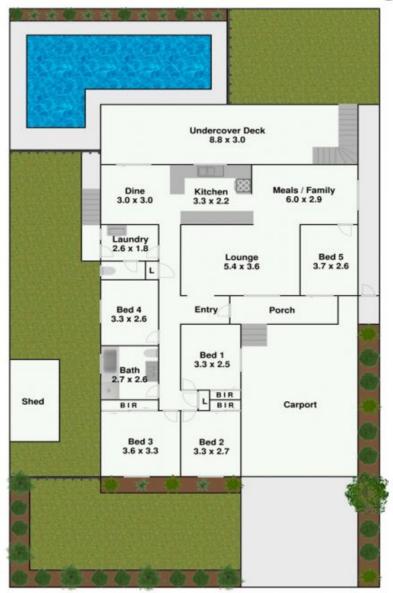

## 19 Shanke Crescent Kings Langley NSW

This superb family home is perfectly positioned in a very sought-after location which is close to schools, shops, recreational parks, dog park, transport and also situated in the popular Kings Langley Public School zone.

An excellent property boasting 5 bedrooms, ducted r/c air conditioning, large lounge/dining room and adjoining second living area. The modern kitchen conveniently adjoins the massive covered outdoor entertaining which in turn overlooks the sparkling, fully fenced inground pool for the family to enjoy. There are 2 toilets for the convenience of the larger family and a double carport.