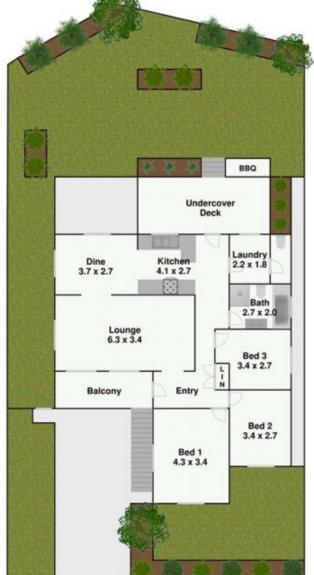

## 18 Holburn Crescent Kings Langley NSW

This original but very well presented 3-bedroom home is situated on the high side of a quiet, tree lined street and is perfect for the first home buyer or the professional flipper to renovate to sell or make it their own.

Lovingly cared for by the long-time owners, this property boasts beautiful landscaped gardens a large formal lounge, family/dining off kitchen, generous bedrooms, 2 toilets, ducted r/c air conditioning, shutters to all windows, garage under home with auto door and massive storage.

## Ground Floor

Plans are for presentation purposes only and are not part of any legal document or title. They should not be used as sole reference. Interested parties should make their own enquiries using other sources. Measurements are approximates.