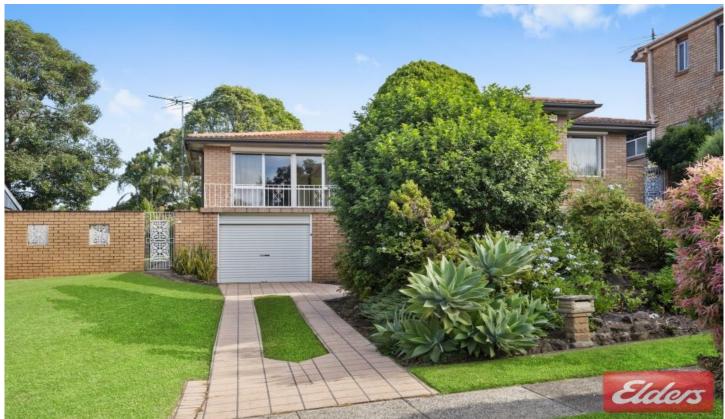

## 18 Holburn Crescent Kings Langley NSW

This original but very well presented 3-bedroom home is situated on the high side of a quiet, tree lined street and is perfect for the first home buyer or the professional flipper to renovate to sell or make it their own.

Lovingly cared for by the long-time owners, this property boasts beautiful landscaped gardens a large formal lounge, family/dining off kitchen, generous bedrooms, 2 toilets, ducted r/c air conditioning, shutters to all windows, garage under home with auto door and massive storage.

The possibilities of this excellent property are endless as it is also positioned perfectly on a large 700m2 block allowing huge side access to the large rear yard.

Walk to shops, schools, transport, parks and reserves, what more could you ask for. Come along to the open