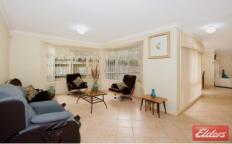

Boasting generous bedrooms with built/ins and the master bedroom offering ensuite and walk/in robe. This open plan home is large in size and offers formal lounge and dining rooms, a timeless Tasmanian oak kitchen with loads of storage and bench space which also adjoins a large family or second living area. Split system air conditioning and alarm. The screened sunroom also adds more space to enjoy outdoor dining or a perfect hobby room.