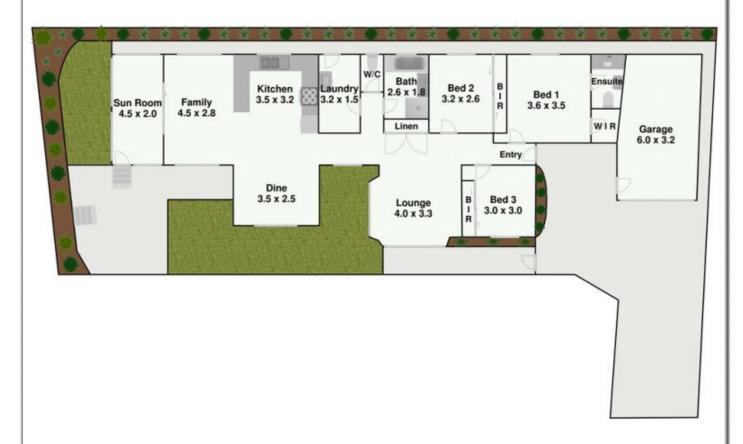

## 28A Marton Crescent Kings Langley NSW

This excellent 3-bedroom home will be perfect for the first home buyer, investor or someone searching for a level home with minimal work needed to maintain on your days off.

Boasting generous bedrooms with built/ins and the master bedroom offering ensuite and walk/in robe. This open plan home is large in size and offers formal lounge and dining rooms, a timeless Tasmanian oak kitchen with loads of storage and bench space which also adjoins a large family or second living area. Split system air conditioning and alarm. The screened sunroom also adds more space to enjoy outdoor dining or a perfect hobby room.

The single lock up garage is also very generous in size whilst there is also plenty of off-street parking for your family or friends. Situated perfectly in an ultra-quiet street

3 📭 2 🔓 1 😭

Land Size: 459 sqm

## Kings Langley.

Plans are for presentation purposes only and are not part of any legal document or title. They should not be used as sole reference. Interested parties should make their own enquiries using other sources. Measurements are approximates.