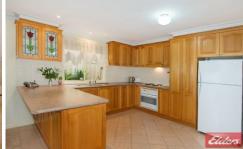

Boasting generous bedrooms with built/ins and the master bedroom offering ensuite and walk/in robe. This open plan home is large in size and offers formal lounge and dining rooms, a timeless Tasmanian oak kitchen with loads of storage and bench space which also adjoins a large family or second living area. Split system air conditioning and alarm. The screened sunroom also adds more space to enjoy outdoor dining or a perfect hobby room.