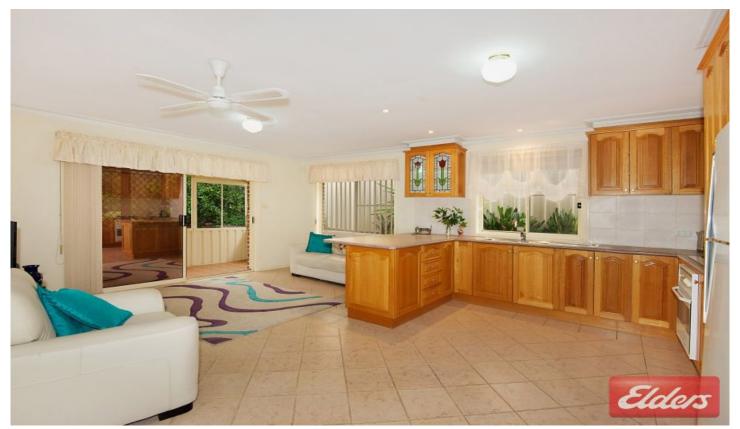

Boasting generous bedrooms with built/ins and the master bedroom offering ensuite and walk/in robe. This open plan home is large in size and offers formal lounge and dining rooms, a timeless Tasmanian oak kitchen with loads of storage and bench space which also adjoins a large family or second living area. Split system air conditioning and alarm. The screened sunroom also adds more space to enjoy outdoor dining or a perfect hobby room.