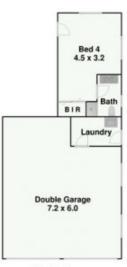

The one of a kind floorplan also provides privacy for the teenage members of the family with the 4th bedroom being separate from the others and offering its own bathroom and

4 🕒 3 🔓 2 🖨

**Price** : \$ 1,127,000 **Land Size** : 697 sgm

## 22 Madeira Avenue, Kings Langley.

Sub Floor