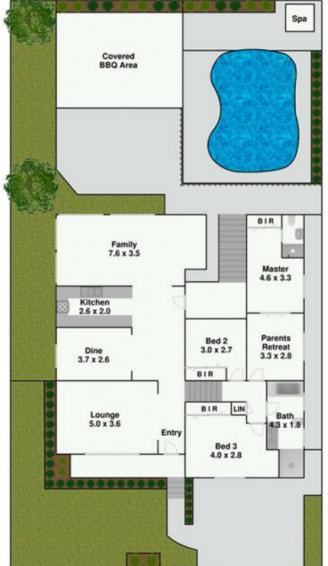

## 22 Madeira Avenue Kings Langley NSW

This amazing split level 4-bedroom home will definitely tick every box for even the most fastidious purchaser. Nothing has been overlooked and all renovations have been completed by this quality builder.

Positioned on a large level block and located within the sought-after Kings Langley Primary School zone. The features of this unique property are sure to impress and include ducted air conditioning, solar panels to reduce your electricity costs, a formal lounge and dining, separate family or TV room adjoining modern galley style kitchen, renovated bathroom and ensuite with the master bedroom with its own separate parent's retreat.

The one of a kind floorplan also provides privacy for the teenage members of the family with the 4th bedroom being separate from the others and offering its own bathroom and

4 🕒 3 🔓 2 🖨

**Price** : \$ 1,127,000 **Land Size** : 697 sgm

## **Ground Floor**

Plans are for presentation purposes only and are not part of any legal document or title. They should not be used as sole reference. Interested parties should make their own enquiries using other sources. Measurements are approximates.