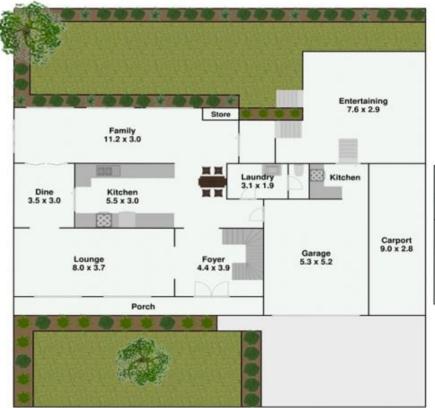

## 37 Stainsby Avenue Kings Langley NSW

Welcome to this very large family home. A rare find offering full brick construction on the ground floor which also boasts high ceilings for that extra touch of luxury. The feeling of grandeur will overwhelm you as soon as you enter the large foyer through double doors and then be welcomed by the curved staircase to the upper level.

This impressive home offers very generous formal lounge and dining rooms, the massive gourmet kitchen with expansive granite benchtops and storage also perfectly opens onto a separate family and study area and includes adjoining breakfast bar. The 4 bedrooms are very large in size with the master offering ensuite and dressing area.

Outside and conveniently off the living areas you will be greeted with a huge undercover entertaining area with its own seldom found second kitchen, perfect for those large

4 🕒 2 🔓 4 🗬

**Price** : \$ 1,000,000 Land Size: 699 sqm

## 37 Stainsby Avenue Kings Langley

First Floor

**Ground Floor** 

Plans are for presentation purposes only and are not part of any legal document or title. They should not be used as sole reference. Interested parties should make their own enquiries using other sources. Measurements are approximates.