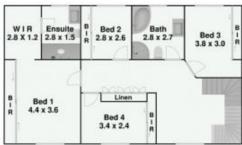

This impressive home offers very generous formal lounge and dining rooms, the massive gourmet kitchen with expansive granite benchtops and storage also perfectly opens onto a separate family and study area and includes adjoining breakfast bar. The 4 bedrooms are very large in size with the master offering ensuite and dressing area.

## 37 Stainsby Avenue Kings Langley

First Floor

**Ground Floor** 

Plans are for presentation purposes only and are not part of any legal document or title. They should not be used as sole reference. Interested parties should make their own enquiries using other sources. Measurements are approximates.