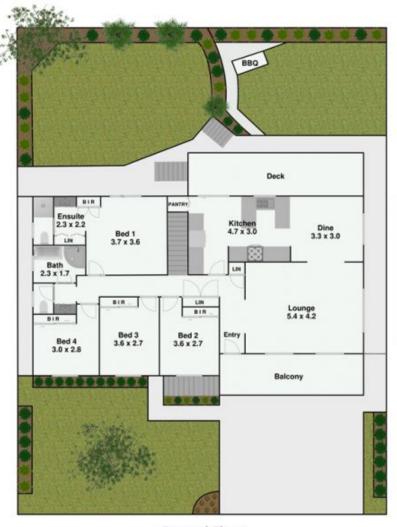

## 6 Conway Place Kings Langley NSW

Working in real estate brings with it many surprises. Sometimes we are lucky enough to come across homes with so many wow factors that our job becomes quite easy. This excellent property just happens to be one of those homes.

The exceptional features of this impressive home begin as you arrive at the front door on the generous front balcony. As we did, you will pause to take in the expansive district and mountain views. These original owners had the foresight to construct this home from galvanized steel both frames and roof trusses, and have perfectly maintained the property as you will see when you enter. The large sundrenched lounge room opens onto the balcony and adjoins the formal dining room. The brilliantly designed kitchen has been renovated using only the best inclusions, stone bench tops and also flows out onto the covered

4 📮 3 🚔 2 🖨

**Price** : \$ 995,000 Land Size: 692 sqm

View : https://www.elderskingslangley.com.au/sale/

nsw/western-sydney/kings-langley/residenti

al/house/5867038

**Charlotte Keene** 02 9838 4888

Shane Smith 0429 300 662