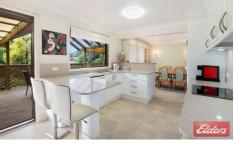

The exceptional features of this impressive home begin as you arrive at the front door on the generous front balcony. As we did, you will pause to take in the expansive district and mountain views. These original owners had the foresight to construct this home from galvanized steel both frames and roof trusses, and have perfectly maintained the property as you will see when you enter. The large sundrenched lounge room opens onto the balcony and adjoins the formal dining room. The brilliantly designed kitchen has been renovated using only the best inclusions, stone bench tops and also flows out onto the covered