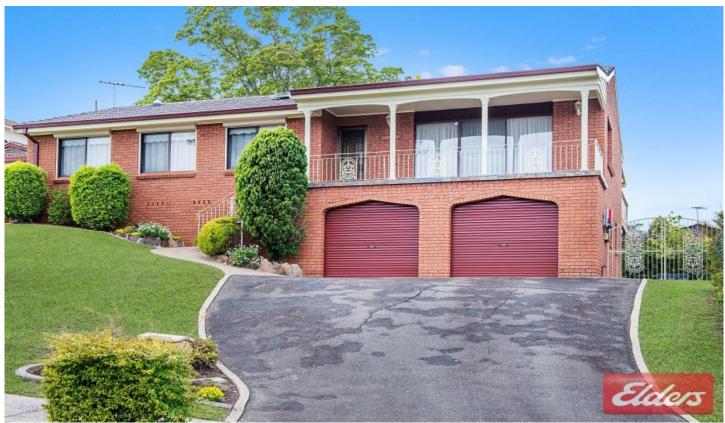

The exceptional features of this impressive home begin as you arrive at the front door on the generous front balcony. As we did, you will pause to take in the expansive district and mountain views. These original owners had the foresight to construct this home from galvanized steel both frames and roof trusses, and have perfectly maintained the property as you will see when you enter. The large sundrenched lounge room opens onto the balcony and adjoins the formal dining room. The brilliantly designed kitchen has been renovated using only the best inclusions, stone bench tops and also flows out onto the covered