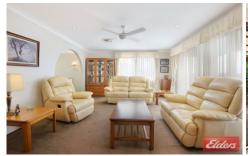

The exceptional features of this impressive home begin as you arrive at the front door on the generous front balcony. As we did, you will pause to take in the expansive district and mountain views. These original owners had the foresight to construct this home from galvanized steel both frames and roof trusses, and have perfectly maintained the property as you will see when you enter. The large sundrenched lounge room opens onto the balcony and adjoins the formal dining room. The brilliantly designed kitchen has been renovated using only the best inclusions, stone bench tops and also flows out onto the covered