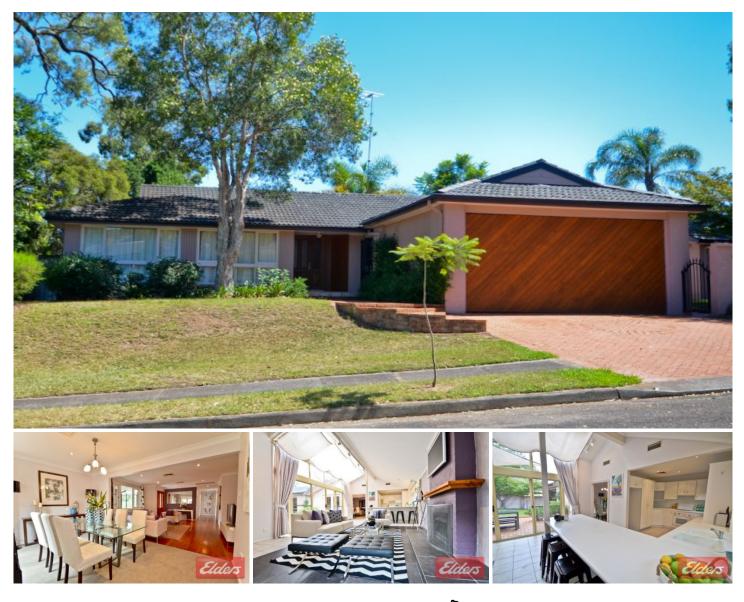

## **1 Gray Place Kings Langley NSW**

This neat & tidy 6 bedroom home offers large modern kitchen with plenty of cupboard space and dishwasher, lounge, dine and family room with fire place, modern bathroom and ensuite, separate toilet, ducted air conditioning, double lock up carport and grass area for the kids or small outside pets to play.

## 6 🛤 2 🚔 2 🛱

View : https://www.elderskingslangley.com.au/lease/nsw /western-sydney/kings-langley/residential/house/ 5867015

Shaye Harris 02 9838 4888