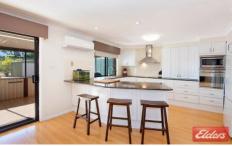

The features of this exciting home are endless and include, 5 generous bedrooms 4 with built/ins, the massive master suite also boasts a huge modern ensuite, walk/in robe and a hidden storage room with endless storage potential, separate study room, formal lounge room plus a second open plan lounge/dine area combined which is perfectly positioned off the gourmet kitchen with not 1 but 2 pantry's and loads of bench space. There are 3 full bathrooms, 4 toilets, ducted and split air conditioning, 5kw solar panels