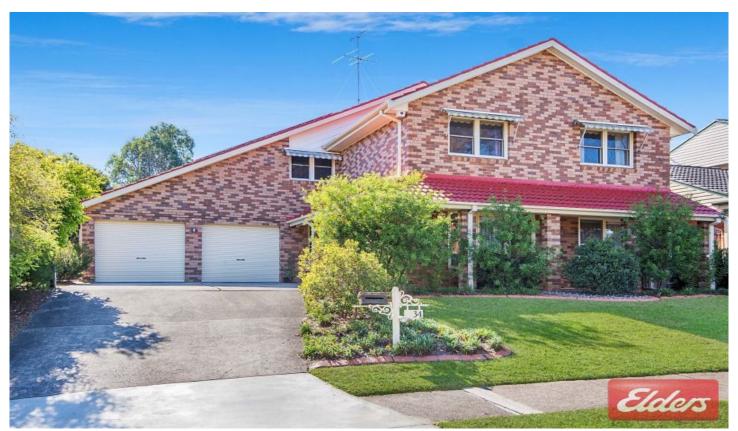

## 34 Rosina Crescent Kings Langley NSW

We are proud to present this extraordinary home to the market. Very few properties can offer the size and features perfect for the large or growing family as this unique property will. Perfectly positioned on a large 705m2 block and in as most of the locals would say, the most sought-after street in Kings Langley and within the Kings Langley Primary School zone.

The features of this exciting home are endless and include, 5 generous bedrooms 4 with built/ins, the massive master suite also boasts a huge modern ensuite, walk/in robe and a hidden storage room with endless storage potential, separate study room, formal lounge room plus a second open plan lounge/dine area combined which is perfectly positioned off the gourmet kitchen with not 1 but 2 pantry's and loads of bench space. There are 3 full bathrooms, 4 toilets, ducted and split air conditioning, 5kw solar panels

5 🚐 3 🟪 2 🚍

**Price** : \$ 1,120,000 **Land Size** : 705 sqm

View : https://www.elderskingslangley.com.au/sale/

nsw/western-sydney/kings-langley/residenti

al/house/5867006

Charlotte Keene 02 9838 4888