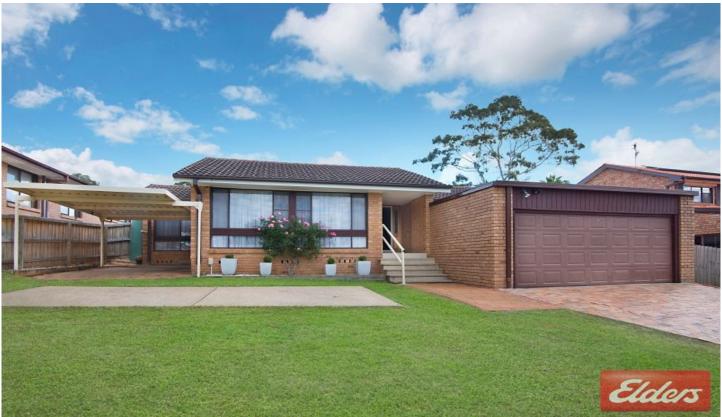

## 20 Collett Crescent Kings Langley NSW

You will be pleasantly surprised as soon as you enter this fabulous open plan family home. Be impressed by the large living areas and generous bedrooms. Perfectly positioned high side of an ultra-quiet street and close to all amenities.

This beautiful home has been lovingly cared for and expertly renovated over the years. The many features include sundrenched formal lounge and dining rooms, modern galley style kitchen with convenient breakfast bar, a second family room which opens onto the covered entertaining area, all 5 bedrooms are generous in size with 4 offering built/ins, the master bedroom also offers ensuite and walk/in robe.

A home which is very hard to fault also boasts double garage, separate carport, huge rear yard for the family to enjoy and plenty more for you to see once you inspect.

5 🕮 2 🟪 3 🖨

**Price** : \$ 960,000 **Land Size** : 721 sgm