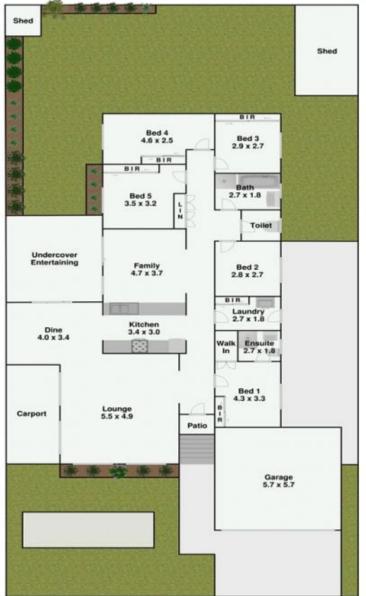

## 20 Collett Crescent Kings Langley NSW

You will be pleasantly surprised as soon as you enter this fabulous open plan family home. Be impressed by the large living areas and generous bedrooms. Perfectly positioned high side of an ultra-quiet street and close to all amenities.

This beautiful home has been lovingly cared for and expertly renovated over the years. The many features include sundrenched formal lounge and dining rooms, modern galley style kitchen with convenient breakfast bar, a second family room which opens onto the covered entertaining area, all 5 bedrooms are generous in size with 4 offering built/ins, the master bedroom also offers ensuite and walk/in robe.

A home which is very hard to fault also boasts double garage, separate carport, huge rear yard for the family to enjoy and plenty more for you to see once you inspect.

5 🕮 2 🟪 3 🖨

**Price** : \$ 960,000 **Land Size** : 721 sgm