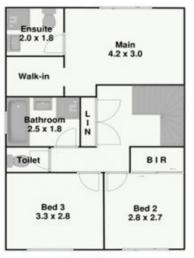

## 27 Capricorn Road, Kings Langley.

First Floor

**Ground Floor** 

Plans are for presentation purposes only and are not part of any legal document or title. They should not be used as sole reference. Interested parties should make their own enquiries using other sources. Measurements are approximates.

Located on the high side of the street whilst also being close to transport, parks and within the Kings Langley primary school zone are just some of the many features this impeccable property offers. Brand new carpet and painted throughout, 3 large bedrooms, all with built in robes and the generous master bedroom also boasts walk/in robe & ensuite. The living areas consist of a large formal lounge, timeless Tasmanian oak kitchen with brand new appliances which adjoins the family room as well as the convenience of a 3rd toilet downstairs for all of your guests, single garage with internal access and auto door.