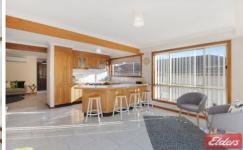

Located on the high side of the street whilst also being close to transport, parks and within the Kings Langley primary school zone are just some of the many features this impeccable property offers. Brand new carpet and painted throughout, 3 large bedrooms, all with built in robes and the generous master bedroom also boasts walk/in robe & ensuite. The living areas consist of a large formal lounge, timeless Tasmanian oak kitchen with brand new appliances which adjoins the family room as well as the convenience of a 3rd toilet downstairs for all of your guests, single garage with internal access and auto door.