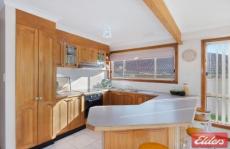

Located on the high side of the street whilst also being close to transport, parks and within the Kings Langley primary school zone are just some of the many features this impeccable property offers. Brand new carpet and painted throughout, 3 large bedrooms, all with built in robes and the generous master bedroom also boasts walk/in robe & ensuite. The living areas consist of a large formal lounge, timeless Tasmanian oak kitchen with brand new appliances which adjoins the family room as well as the convenience of a 3rd toilet downstairs for all of your guests, single garage with internal access and auto door.