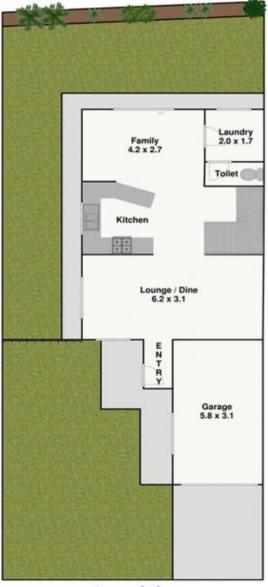

## 27 Capricorn Road, Kings Langley.

First Floor

**Ground Floor** 

Plans are for presentation purposes only and are not part of any legal document or title. They should not be used as sole reference. Interested parties should make their own enquiries using other sources. Measurements are approximates.

Located on the high side of the street whilst also being close to transport, parks and within the Kings Langley primary school zone are just some of the many features this impeccable property offers. Brand new carpet and painted throughout, 3 large bedrooms, all with built in robes and the generous master bedroom also boasts walk/in robe & ensuite. The living areas consist of a large formal lounge, timeless Tasmanian oak kitchen with brand new appliances which adjoins the family room as well as the convenience of a 3rd toilet downstairs for all of your guests, single garage with internal access and auto door.