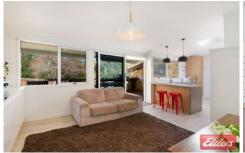

The 3 bedrooms are generous in size and all have built/ins. On this same level you have the convenience of the bathroom and separate toilet. Step down to the next level and you will be presented with the very modern kitchen with gas appliances and adjoins the family area which in turn opens onto the huge decked and covered alfresco area overlooking the massive rear yard. The formal dining also on this level boasts cathedral ceilings and looks out and over the formal lounge room, complete with split air conditioning and wood burning fireplace. Also, all your storage needs are covered by the huge under home area,