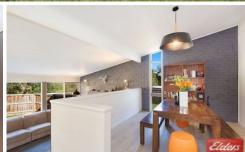

The 3 bedrooms are generous in size and all have built/ins. On this same level you have the convenience of the bathroom and separate toilet. Step down to the next level and you will be presented with the very modern kitchen with gas appliances and adjoins the family area which in turn opens onto the huge decked and covered alfresco area overlooking the massive rear yard. The formal dining also on this level boasts cathedral ceilings and looks out and over the formal lounge room, complete with split air conditioning and wood burning fireplace. Also, all your storage needs are covered by the huge under home area,