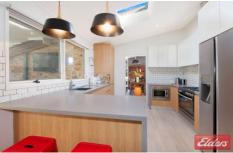

The 3 bedrooms are generous in size and all have built/ins. On this same level you have the convenience of the bathroom and separate toilet. Step down to the next level and you will be presented with the very modern kitchen with gas appliances and adjoins the family area which in turn opens onto the huge decked and covered alfresco area overlooking the massive rear yard. The formal dining also on this level boasts cathedral ceilings and looks out and over the formal lounge room, complete with split air conditioning and wood burning fireplace. Also, all your storage needs are covered by the huge under home area,