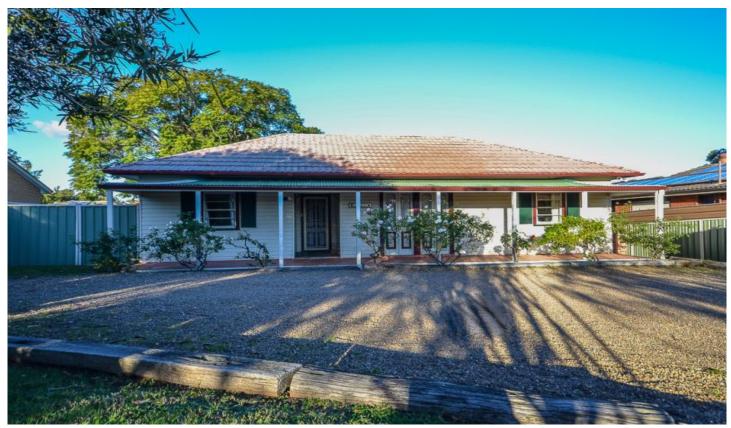

## 38 Elsom Street Kings Langley NSW

This quaint 3-bedroom home has been lovingly restored and offers beautiful timber floorboards, high ceilings complete with ornate cornice, the original fireplace, generous bedrooms, large lounge room, modern kitchen and bathroom.

Moving out to the rear of this cottage you will be pleasantly surprised with the massive covered and decked entertaining area which overlooks the large rear yard, perfect for the kids and pets to enjoy. Positioned in the Kings Langley primary school zone and walking distance to all modes of transport, shops, parks and reserves while being a short drive to M7 & M2 motorways.