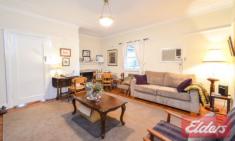

## 38 Elsom Street Kings Langley NSW

This quaint 3-bedroom home has been lovingly restored and offers beautiful timber floorboards, high ceilings complete with ornate cornice, the original fireplace, generous bedrooms, large lounge room, modern kitchen and bathroom.