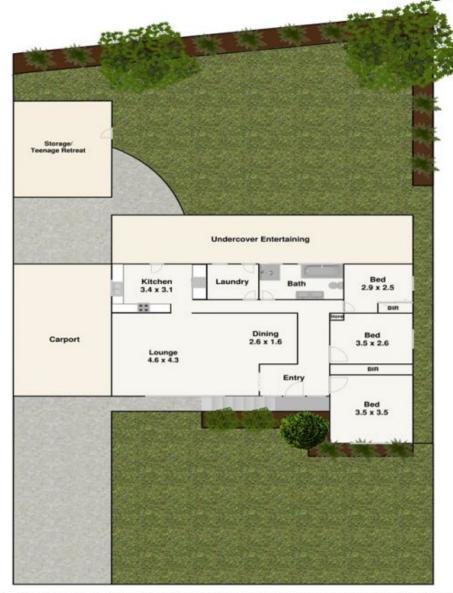

## 25 Marton Crescent Kings Langley NSW

Positioned high side of a quiet tree lined street, this is a property that should be on your "must-see" list. Featuring 3 good sized bedrooms, combined lounge and dining room, massive tastefully renovated bathroom and modern kitchen with gas cooktop which opens onto the expansive outdoor entertaining area, this is a great home for the first home buyer, downsizer or investor!

The additional features include plenty of off street parking, including carport and a detached garage which the current owners have turned into a massive storage area or teenage retreat, whichever suits your needs. Under house storage, reverse cycle split a/c, timber floorboards, short stroll to the T-Way and minutes' drive to the M2 and M7 this is definitely a great opportunity that should not be missed.