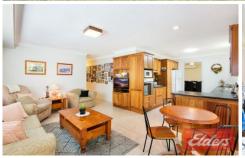

## 71 Whitby Road Kings Langley NSW

With all the hard work already done, the only thing you need to do is move in and enjoy.

- ? 4 great size bedrooms with built-ins and ensuite to the main
- ? Formal lounge & formal dining
- ? Impressive Tasmanian Blackwood kitchen offering loads of bench space & cupboard space, breakfast bar and a great outlook
- ? 2nd lounge or family room off the kitchen
- ? A separate games room with bar and separate access for potential in-law accommodation
- ? Beautiful 3-way bathroom
- ? Outback offers an inviting covered entertaining area and beautiful landscaped gardens
- ? A triple garage offers the unique option with one designed for the motor home