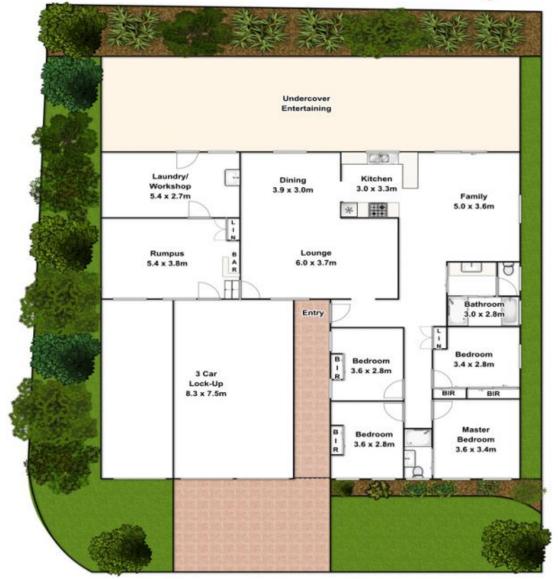

## 71 Whitby Road Kings Langley NSW

With all the hard work already done, the only thing you need to do is move in and enjoy.

- ? 4 great size bedrooms with built-ins and ensuite to the main
- ? Formal lounge & formal dining
- ? Impressive Tasmanian Blackwood kitchen offering loads of bench space & cupboard space, breakfast bar and a great outlook
- ? 2nd lounge or family room off the kitchen
- ? A separate games room with bar and separate access for potential in-law accommodation
- ? Beautiful 3-way bathroom
- ? Outback offers an inviting covered entertaining area and beautiful landscaped gardens
- ? A triple garage offers the unique option with one designed for the motor home

## 71 Whitby Road, Kings Langley.

Plans are for presentation purposes only and are not part of any legal document or title. They should not be used as sole reference. Interested parties should make their own enquiries using other sources. Measurements are approximates.