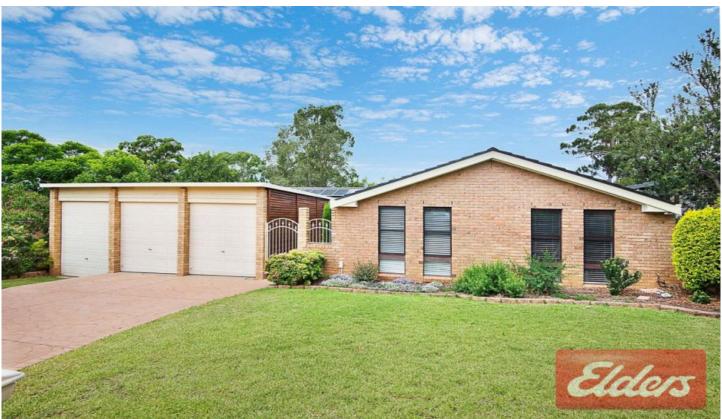

## 71 Whitby Road Kings Langley NSW

With all the hard work already done, the only thing you need to do is move in and enjoy.

- ? 4 great size bedrooms with built-ins and ensuite to the main
- ? Formal lounge & formal dining
- ? Impressive Tasmanian Blackwood kitchen offering loads of bench space & cupboard space, breakfast bar and a great outlook
- ? 2nd lounge or family room off the kitchen
- ? A separate games room with bar and separate access for potential in-law accommodation
- ? Beautiful 3-way bathroom
- ? Outback offers an inviting covered entertaining area and beautiful landscaped gardens
- ? A triple garage offers the unique option with one designed for the motor home