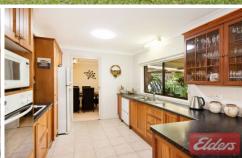

## 71 Whitby Road Kings Langley NSW

With all the hard work already done, the only thing you need to do is move in and enjoy.

- ? 4 great size bedrooms with built-ins and ensuite to the main
- ? Formal lounge & formal dining
- ? Impressive Tasmanian Blackwood kitchen offering loads of bench space & cupboard space, breakfast bar and a great outlook
- ? 2nd lounge or family room off the kitchen
- ? A separate games room with bar and separate access for potential in-law accommodation
- ? Beautiful 3-way bathroom
- ? Outback offers an inviting covered entertaining area and beautiful landscaped gardens
- ? A triple garage offers the unique option with one designed for the motor home