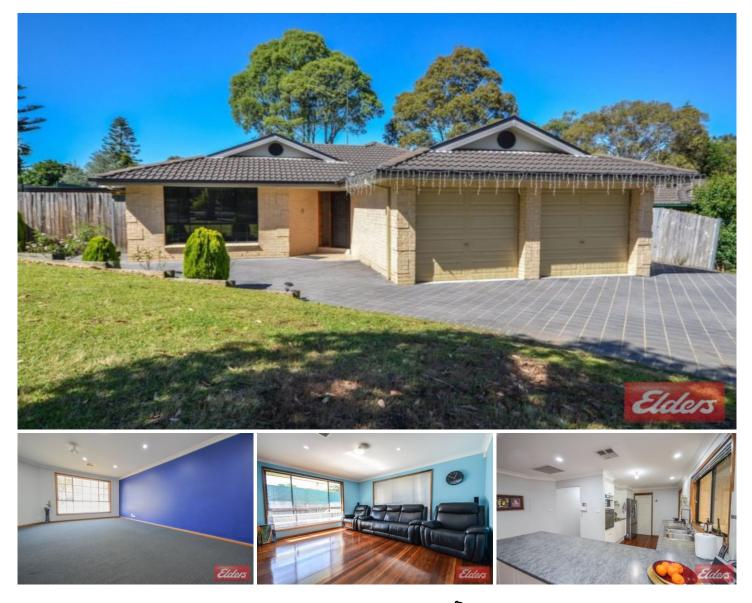

## 63 Shanke Crescent Kings Langley NSW

This Mirvac Home is conveniently situated in a quiet street offering only a short stroll to Shops, Transport and the always sort after Kings Langley Primary School zone. This superb home will also accommodate the family needing quick access to either the M7 or M2 motorways.

This exceptional 4 bedroom home stands proudly on a massive 748m2 block of land, so plenty of yard for the most active kids and pets to play, including an above ground pool - just in time for Summer.

A rare find with this family home offering many features including large formal lounge and dining, gourmet kitchen with adjoining family area, separate rumpus or 2nd tv room all boasting beautiful polished floorboards, extra-large undercover entertaining area, huge master bedroom with spacious ensuite and walk-in robe, BIR to 2 other rooms 4 🛤 2 🚔 2 😭