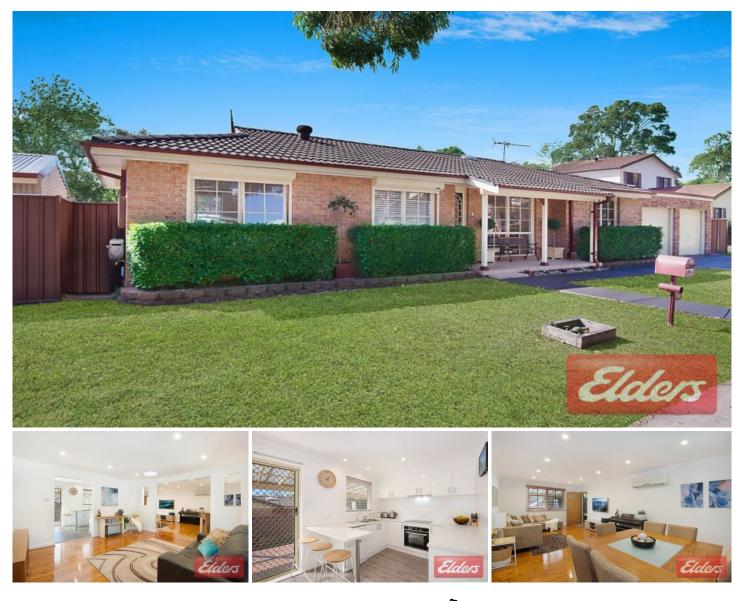

## **30 Andaman Street Kings Park NSW**

This excellent family home offers something special for each member of the family as it is beautifully presented and ready to enjoy.

A unique property boasting 3 bedrooms, modern kitchen and bathroom, separate study, formal lounge plus a huge second living room which both offer stunning polished floor boards. The massive private undercover entertaining area conveniently adjoins the living room, which will make all those family get togethers a pleasure.

Storage will never be a problem as the home also offers a double garage with auto door plus your own purpose-built storage shed with adjoining "Man Cave" or "Ladies Lair" with the convenience of a 2nd toilet and basin, and as you can see there's still loads of yard left for the kids and pets to enjoy.