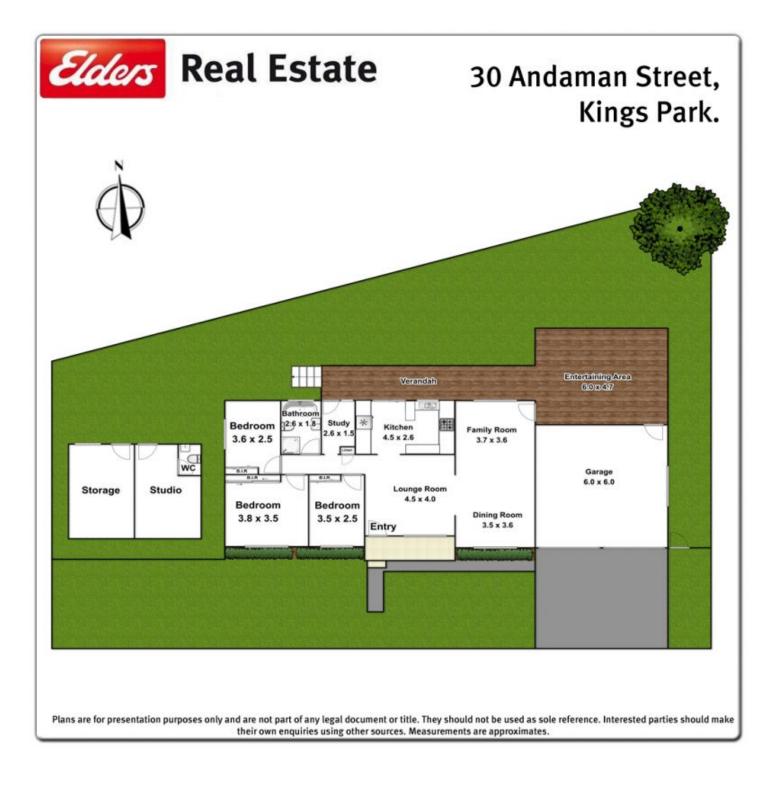

## **30 Andaman Street Kings Park NSW**

This excellent family home offers something special for each member of the family as it is beautifully presented and ready to enjoy.

A unique property boasting 3 bedrooms, modern kitchen and bathroom, separate study, formal lounge plus a huge second living room which both offer stunning polished floor boards. The massive private undercover entertaining area conveniently adjoins the living room, which will make all those family get togethers a pleasure.

Storage will never be a problem as the home also offers a double garage with auto door plus your own purpose-built storage shed with adjoining "Man Cave" or "Ladies Lair" with the convenience of a 2nd toilet and basin, and as you can see there's still loads of yard left for the kids and pets to enjoy.