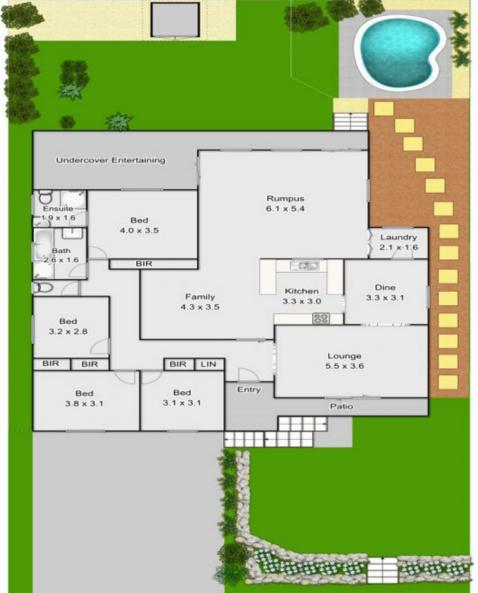

## 45 Sporing Avenue Kings Langley NSW

This amazing home is perfectly situated high side of one of the area's most sought after streets. Positioned on the pinnacle of the suburb this excellent family home demands commanding district views from both front balcony and rear decked entertaining area.

Inside the home is just as inviting boasting large living areas including formal lounge and dine, 2nd family/tv area of the centrally located modern kitchen plus a massive rumpus room. The 4 bedrooms are of generous size with the master bed offering ensuite.

The front and rear yards have been professionally landscaped with the large rear offering plenty of room for the kids and pets to play whilst still including a sparkling, fully fenced inground pool. Loads of off street parking in the large double garage with auto doors, under home storage

## 45 Sporing Avenue, Kings Langley.

Plans are for presentation purposes only and are not part of any legal document or title. They should not be used as sole reference. Interested parties should make their own enquiries using other sources. Measurements are approximates.