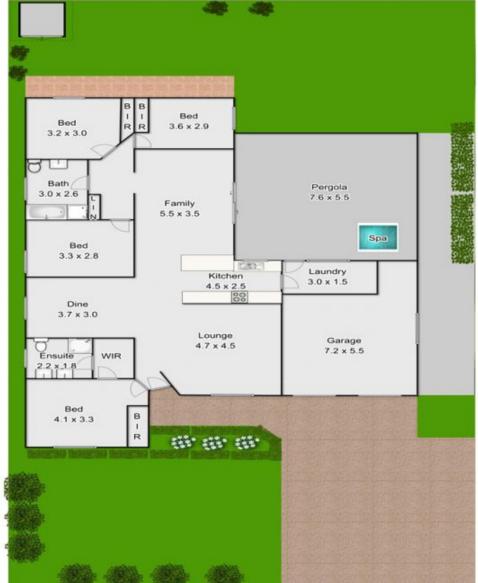

## 92 Donohue Street Kings Park NSW

We are very sure your ongoing search for the perfect home will end here as soon as you inspect this beautiful family home. Positioned privately amongst other quality homes this 4-bedroom property will surely impress the most fastidious buyer.

The open floor plan includes formal lounge with combustion fire and separate dining, very generous 2nd living/family room which boasts vaulted ceilings and adjoins the modern galley style kitchen and opens onto a massive undercover entertaining area complete with your own heated spa.

All 4 bedrooms are generous in size and have built/ins, the master bedroom will impress with ensuite and walk/in robe. Ducted air throughout, double garage with workshop, internal access and auto door and an alarm.

## 92 Donohue Street, Kings Park.

Plans are for presentation purposes only and are not part of any legal document or title. They should not be used as sole reference. Interested parties should make their own enquiries using other sources. Measurements are approximates.