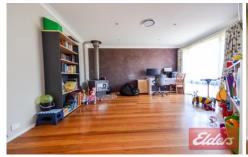

The open floor plan includes formal lounge with combustion fire and separate dining, very generous 2nd living/family room which boasts vaulted ceilings and adjoins the modern galley style kitchen and opens onto a massive undercover entertaining area complete with your own heated spa.