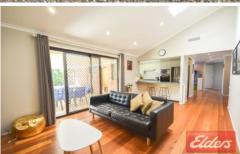

The open floor plan includes formal lounge with combustion fire and separate dining, very generous 2nd living/family room which boasts vaulted ceilings and adjoins the modern galley style kitchen and opens onto a massive undercover entertaining area complete with your own heated spa.