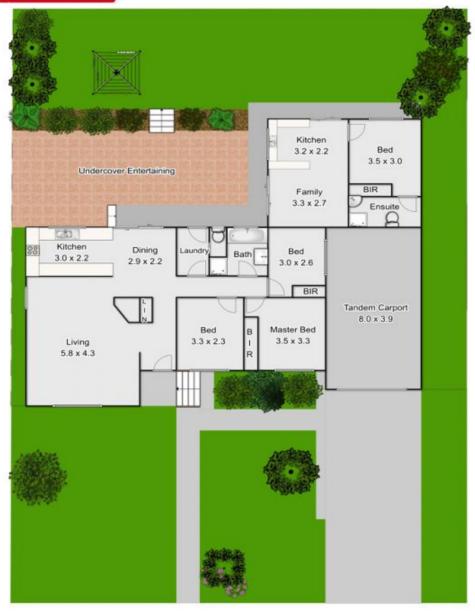

## 13 Brett Street Kings Langley NSW

This unique home boasts a floor plan to suit the large family who may need separate accommodation for in-laws, teenage retreat or if desired that second income as this section of the home has its own entrance and courtyard.

This excellent property has recently been painted throughout, new carpets have been laid and timber floor boards have been polished. Some other features of this flexible home include 4 bedrooms, 2 bathrooms, 2 living areas, 1 kitchen plus a second kitchenette.

The fully fenced rear yard offers a large covered entertaining area which is accessible from multiple areas, garden shed and a built/in in Avery. Situated close to schools, transport, parks and reserves with minutes' drive to M2 and M7 motorways. Hope to see you at the open home.