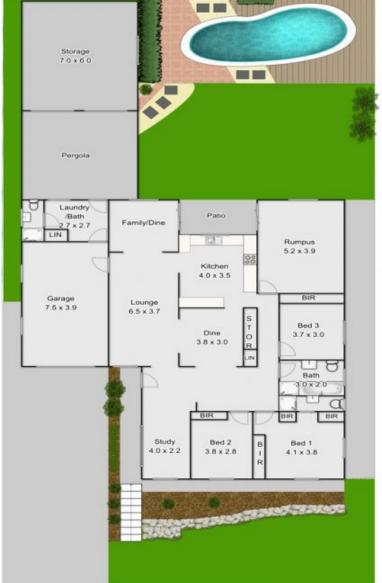

## 63 Hutchins Crescent Kings Langley NSW

Once in a while we come across a home that not only impresses us but is sure to bring a smile to the faces of all who inspect. This excellent open floor plan family home has the unique quality to be able to offer each family member their own special area to call their own within the home.

The home boasts a large living area for those formal engagements, a large separate rumpus for the children to enjoy, a gourmet kitchen for the chef of the family, a huge separate double garage size workshop/man cave/ladies lair perfect for storage of the family toys or a 3rd living /rumpus area, a sparkling inground pool and large yard area for the lovers of the outdoors.

This home is perfectly presented with stunning plantation shutters to every window, large bedrooms all with built-in

3 🔄 3 🔓 1 🖨

**Price** : \$ 1,061,000 **Land Size** : 697 sgm

View : https://www.elderskingslangley.com.au/sale/