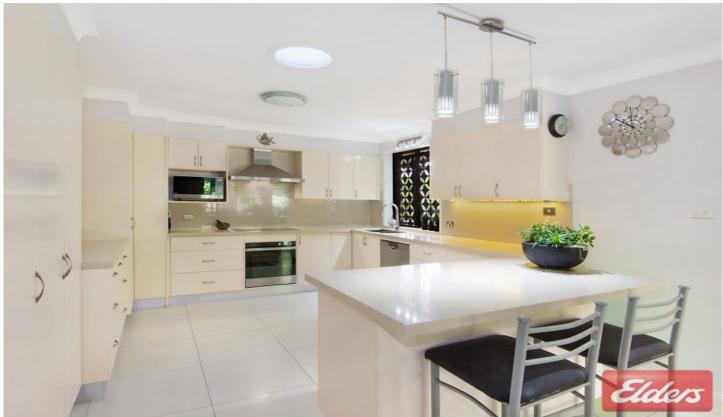

This superb home offers 5 large bedrooms plus a separate study or craft room, 3 renovated bathrooms. The master bed boasts renovated ensuite, huge walk/in robe and its own separate dressing room.

The living areas are all grand in size and include, formal lounge, huge formal dining room, massive separate rumpus or tv room and upstairs sitting area for those who would like to study or read. The impressive gourmet kitchen has also been renovated and fit for the master chef in the family.