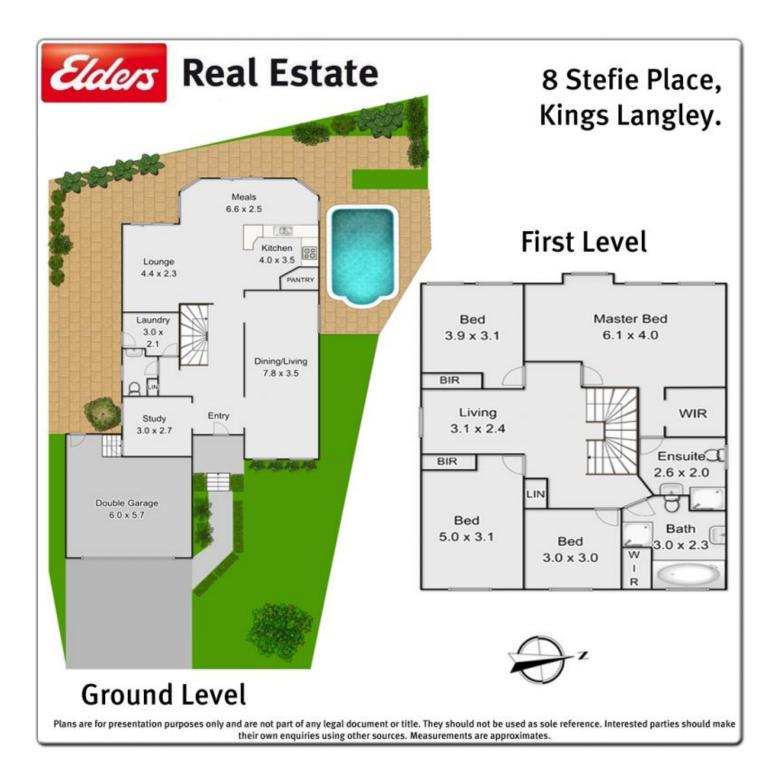

An ideal family home which boasts several separate living areas including formal lounge and dining, as well as a large family area off superb gourmet kitchen plus upstairs lounge room. The 4 bedrooms are all generous in size and include built/ins, separate study. The huge master bedroom offers an ensuite and distant suburban views. The double garage with auto doors and internal access also provides security and will keep you out of the weather when returning home.

The easy to maintain rear yard helps for those hassle-free lazy weekends whilst still providing fun for the kids with the sparkling inground pool. This approx. 17 year old executive