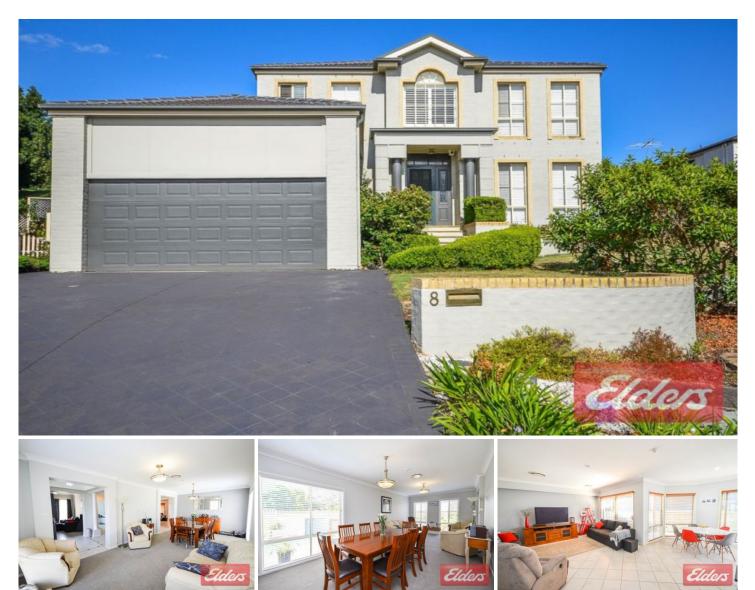

## 8 Stefie Place Kings Langley NSW

This superb property is perfectly positioned high side of an ultra-quiet cul-de- sac, whilst still being conveniently situated only minutes' walk to shops, schools, transport, parks, reserves and a short drive to M7 & M2 motorways.

An ideal family home which boasts several separate living areas including formal lounge and dining, as well as a large family area off superb gourmet kitchen plus upstairs lounge room. The 4 bedrooms are all generous in size and include built/ins, separate study. The huge master bedroom offers an ensuite and distant suburban views. The double garage with auto doors and internal access also provides security and will keep you out of the weather when returning home.

The easy to maintain rear yard helps for those hassle-free lazy weekends whilst still providing fun for the kids with the sparkling inground pool. This approx. 17 year old executive