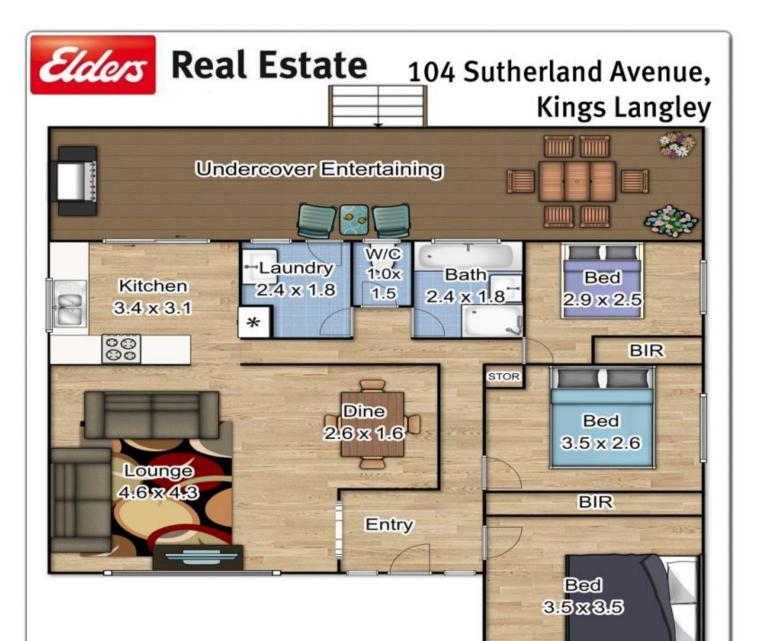

## 104 Sutherland Avenue Kings Langley NSW

Perfectly located in a quiet leafy street, within walking distance to shops, parks and reserves, transport and situated in the ever popular Kings Langley Public School zone, make sure this home is on your "must see" list.

This is the home you have been looking for, boasting 3 great sized bedrooms, 2 with BIR, stunning exposed timber flooring and freshly painted throughout.

Walk through the sun-drenched large lounge and dining area to the modern kitchen with stainless steel appliances and continue out to an expansive 30sqm covered deck area for your entertaining needs all year round.

With a private rear yard with plenty of lawn for the most active kids and pets, carport and side access, ample storage, split a/c, this is a property that you can move into