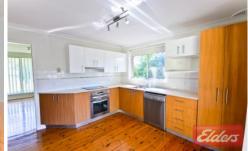

This is the home you have been looking for, boasting 3 great sized bedrooms, 2 with BIR, stunning exposed timber flooring and freshly painted throughout.

Walk through the sun-drenched large lounge and dining area to the modern kitchen with stainless steel appliances and continue out to an expansive 30sqm covered deck area for your entertaining needs all year round.