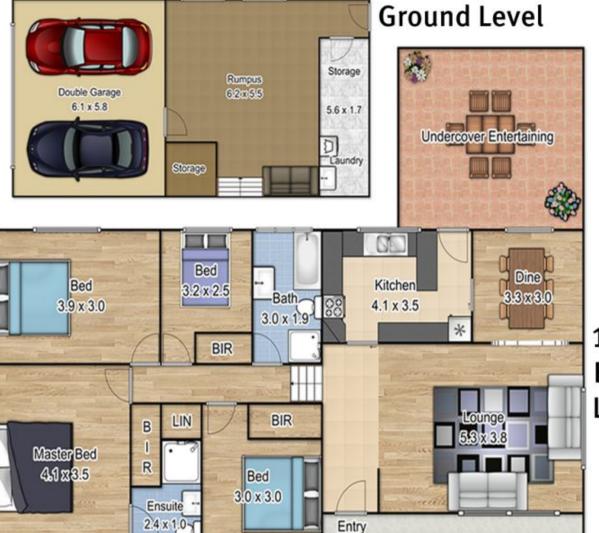

- Versatile three level layout with both formal and casual areas, with the luxury of a parent / children retreat
- Light filled open plan living and dining area
- Four bedrooms, three with built-in ward robes and master with ensuite
- Timber kitchen with granite bench tops

## 4 🕒 2 🔓 2 🖨

**Price** : \$ 870,000 **Land Size** : 695 sqm

View: https://www.elderskingslangley.com.au/sale/

nsw/western-sydney/kings-langley/residenti

al/house/5866735

2nd Level

1st & Entry Level

Plans are for presentation purposes only and are not part of any legal document or title. They should not be used as sole reference. Interested parties should make their own enquiries using other sources. Measurements are approximates.