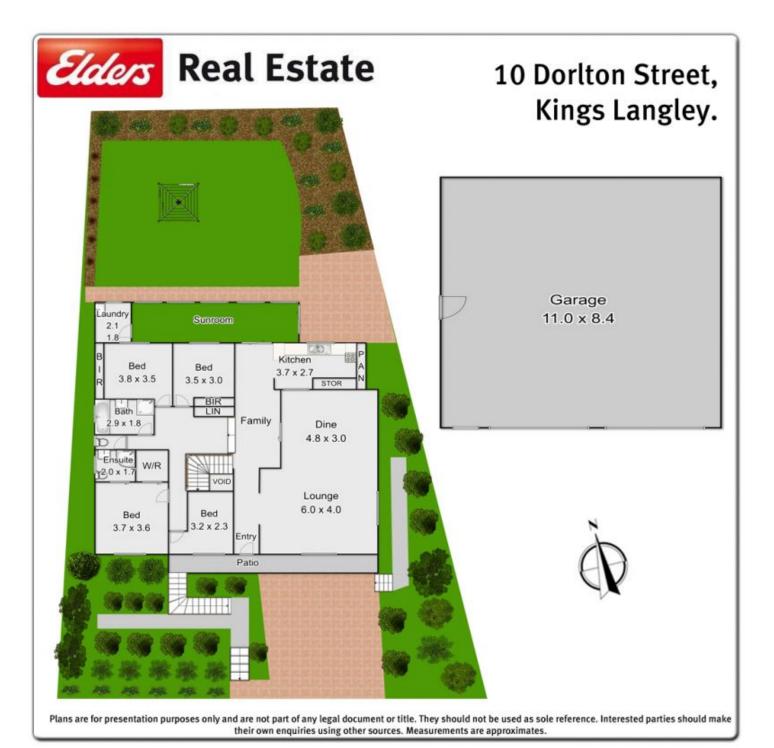

## 10 Dorlton Street Kings Langley NSW

This unique property offers a perfect opportunity for the car enthusiast, the trades person, home business or even park your Caravan or boat undercover. The massive garage measures 8 metres x 11 metres and boasts even more storage and work shop areas, auto doors and internal access.

A very exciting property perfectly positioned high side of a quiet street and is situated in the Kings Langley primary School zone. Walk to transport, shops, reserves and only minutes' drive M7 & M2 motor ways. The features just keep coming in this split-level home and include, ducted air, 4 bedrooms, master bedroom with walk/in robe and ensuite, Very generous formal lounge and dining room, family area, modern kitchen, screened sunroom and undercover entertaining.