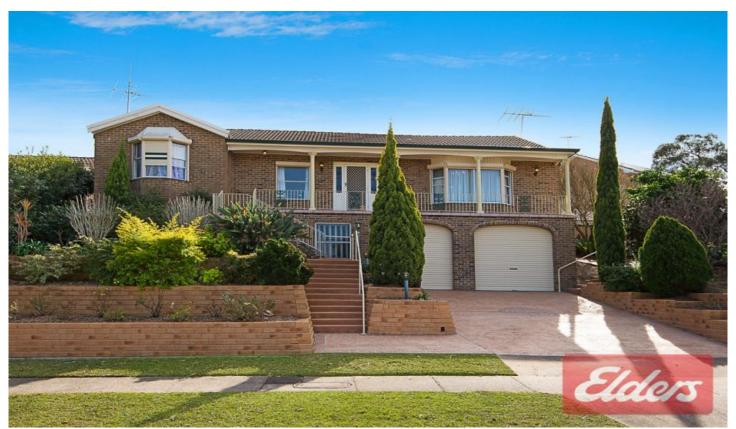

## 10 Dorlton Street Kings Langley NSW

This unique property offers a perfect opportunity for the car enthusiast, the trades person, home business or even park your Caravan or boat undercover. The massive garage measures 8 metres x 11 metres and boasts even more storage and work shop areas, auto doors and internal access.

A very exciting property perfectly positioned high side of a quiet street and is situated in the Kings Langley primary School zone. Walk to transport, shops, reserves and only minutes' drive M7 & M2 motor ways. The features just keep coming in this split-level home and include, ducted air, 4 bedrooms, master bedroom with walk/in robe and ensuite, Very generous formal lounge and dining room, family area, modern kitchen, screened sunroom and undercover entertaining.