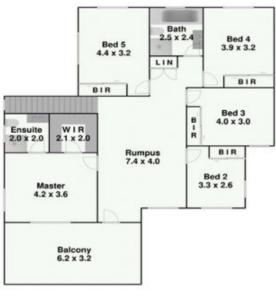

eath-taking residence will be sure to impress. As soon as you enter through the front door you will start to see the unrivalled luxury, sophistication and style.

The ground floor showcases a cleverly crafted open plan with features that include, 2 fantastic living areas, a separate dining room and massive gourmet kitchen complete with an abundance of storage and bench space for the chef in the family. There are also 2 bedrooms which are conveniently placed next to the 3rd beautifully renovated bathroom which if needed; the area could easily

7 🚐 3 🟪 6 🚍

**Price** : \$ 1,138,800 **Land Size** : 694 sgm

View: https://www.elderskingslangley.com.au/sale/

nsw/western-sydney/kings-langley/residenti

al/house/5866693



Charlotte Keene 02 9838 4888



## 15 Marton Crescent, Kings Langley.





First Floor



## **Ground Floor**

Plans are for presentation purposes only and are not part of any legal document or title. They should not be used as sole reference. Interested parties should make their own enquiries using other sources. Measurements are approximates.