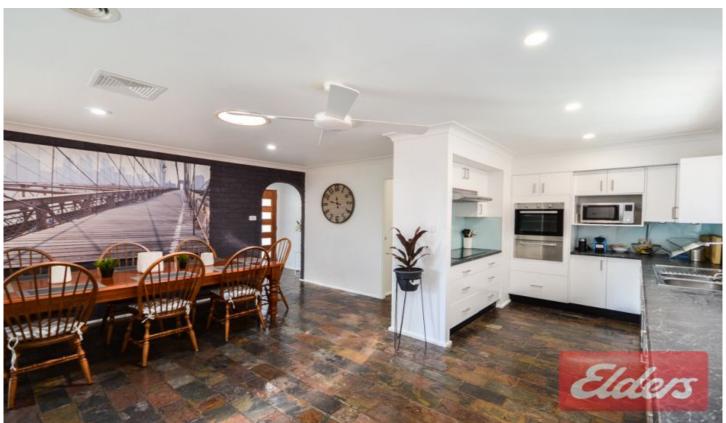

The centrally located kitchen has been recently renovated and offers plenty of bench space and glass splashbacks for the avid chef, recently painted throughout, LED lighting, new flooring to rumpus. All bedrooms have built/ins with the master providing his and hers walk/in robes and a generous ensuite.