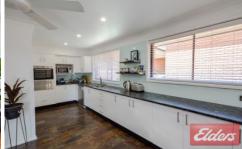

The centrally located kitchen has been recently renovated and offers plenty of bench space and glass splashbacks for the avid chef, recently painted throughout, LED lighting, new flooring to rumpus. All bedrooms have built/ins with the master providing his and hers walk/in robes and a generous ensuite.