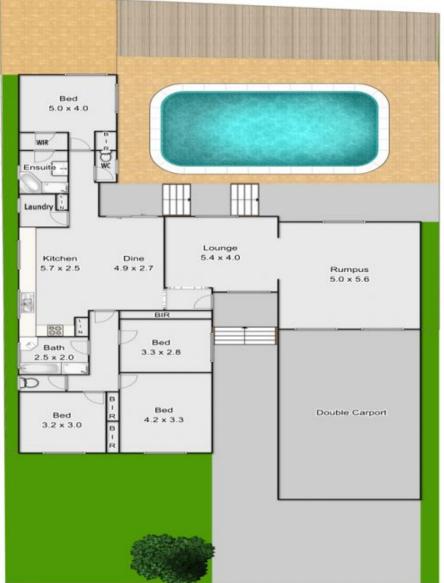

## 28 Sporing Avenue Kings Langley NSW

This spacious 4-bedroom family home has been designed to accommodate the large or growing family. Beautifully presented and boasting numerous living areas including lounge, family and massive separate rumpus/family room.

The centrally located kitchen has been recently renovated and offers plenty of bench space and glass splashbacks for the avid chef, recently painted throughout, LED lighting, new flooring to rumpus. All bedrooms have built/ins with the master providing his and hers walk/in robes and a generous ensuite.

A view of the sparkling inground pool, surrounding yard and entertaining can be enjoyed from the living areas and master bed which extenuates the luxurious feel of this grand property. Off street parking for 4 or more cars also will suit your large family. Perfectly positioned in one of the

## 28 Sporing Avenue, Kings Langley.

Plans are for presentation purposes only and are not part of any legal document or title. They should not be used as sole reference. Interested parties should make their own enquiries using other sources. Measurements are approximates.