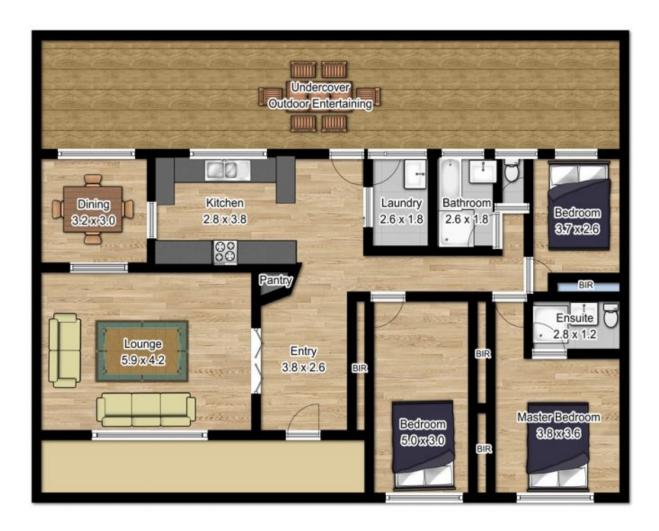

## 36 Plymouth Crescent Kings Langley NSW

Presenting to the market this beautifully renovated 3 bedroom home situated on a large 708sqm block, sitting proud on the high side of this very sort after street.

As you walk into the entry you will be in awe of the sense of space which is continued as you walk through to the enormous open plan kitchen which will have you cooking up a storm with the ample bench space and storage throughout. Timber floorboards through the large lounge and dining, as well as the 3 generous bedrooms, all with BIR and master boasting a beautifully renovated ensuite.

Step outside and entertain in comfort of the undercover fully fenced pergola looking out to the well-manicured lawn with plenty of room for the kids and pets to play.

Massive double garage, with workshop, perfect for the home handyman or tradesman. Positioned close to all amenities, this is one to put in your diary as it is a MUST SEE! For further information please don't hesitate to

## 36 Plymouth Cres, Kings Langley

Plans are for presentation purposes only and are not part of any legal document or title. They should not be used as sole reference. Interested parties should make their own enquiries using other sources. Measurements are approximates.