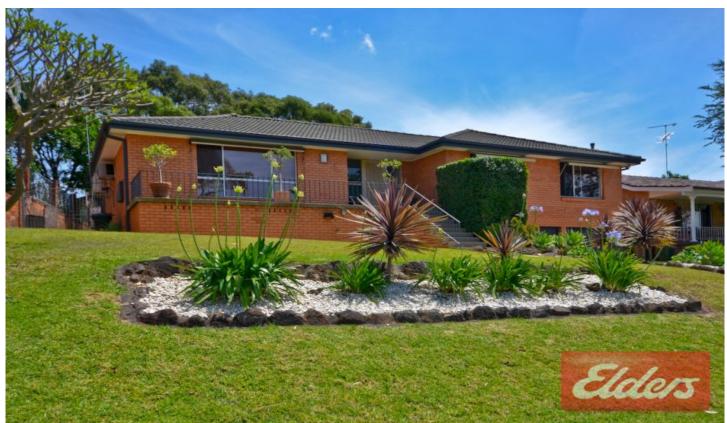

## 36 Plymouth Crescent Kings Langley NSW

Presenting to the market this beautifully renovated 3 bedroom home situated on a large 708sqm block, sitting proud on the high side of this very sort after street.

Step outside and entertain in comfort of the undercover fully fenced pergola looking out to the well-manicured lawn with plenty of room for the kids and pets to play.

Massive double garage, with workshop, perfect for the home handyman or tradesman. Positioned close to all amenities, this is one to put in your diary as it is a MUST SEE! For further information please don't hesitate to