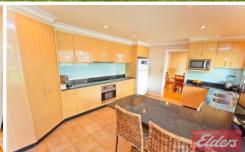

As you walk into the entry you will be in awe of the sense of space which is continued as you walk through to the enormous open plan kitchen which will have you cooking up a storm with the ample bench space and storage throughout. Timber floorboards through the large lounge and dining, as well as the 3 generous bedrooms, all with BIR and master boasting a beautifully renovated ensuite.