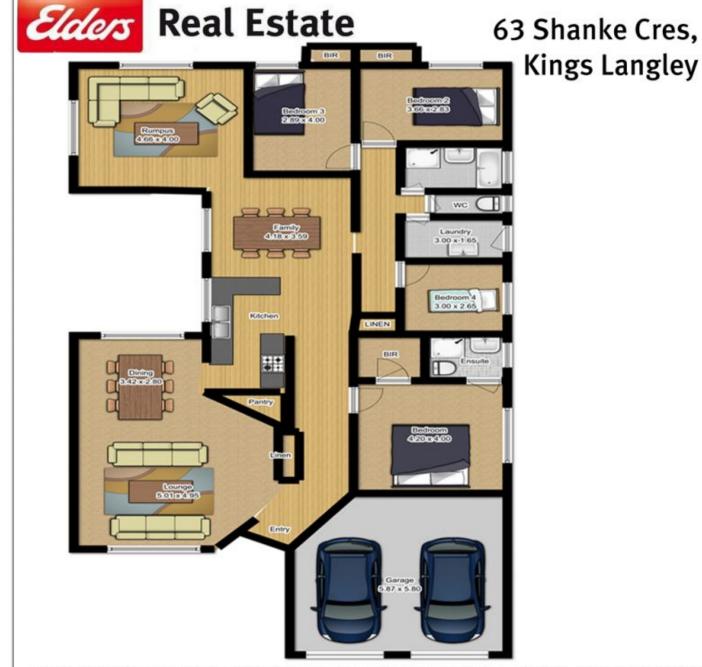

How many times have you found the perfect home only to be disappointed with a tiny block of land with nowhere for the kids to play, well your search is over. This exceptional 4 bedroom home stands proudly on a massive 748m2 block of land.

A rare find with this family home offering many features including Large Formal lounge and dining, Gourmet kitchen with adjoining family area, separate rumpus or 2nd tv room all boasting beautiful 20m polished floorboards, extra-large undercover entertaining area, huge master bedroom with