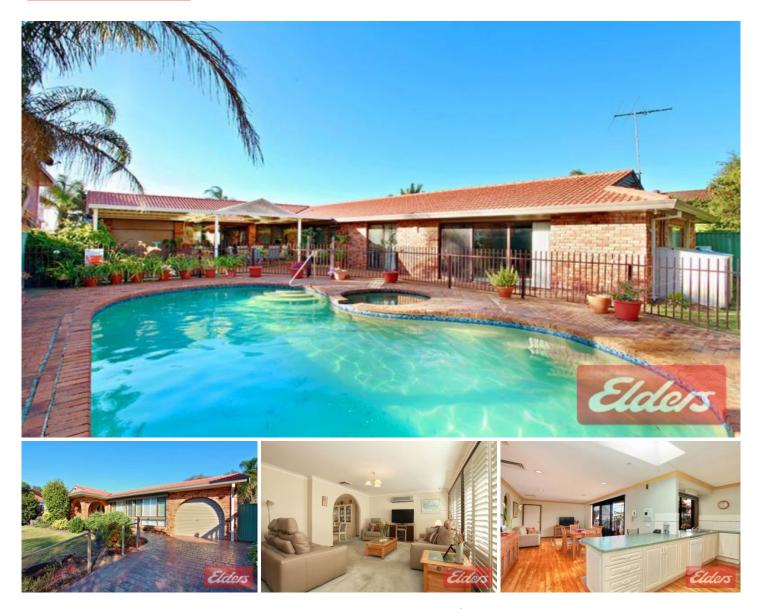

## 4 Exeter Grove Kings Langley NSW

We are very happy to be introducing this spacious family home to the market. Beautifully presented by this fastidious family and situated in without doubt the area's most sought after street.

Featuring 4 generous bedrooms, master bed offers large contemporary ensuite, built/in robe and stunning Plantation shutters. This excellent floor plan is sure to impress offering, formal lounge also with Plantation shutters and built/in bar, formal dining which looks out and opens onto alfresco entertaining area.

The bright, open plan modern kitchen adjoins large family area also conveniently opening onto covered and paved entertaining area. The roomy 3 way bathroom will be sure to impress.

I know you are already thinking this home sounds large, but when you walk through to the massive separate rumpus room complete with Heiron & Smith billard table your