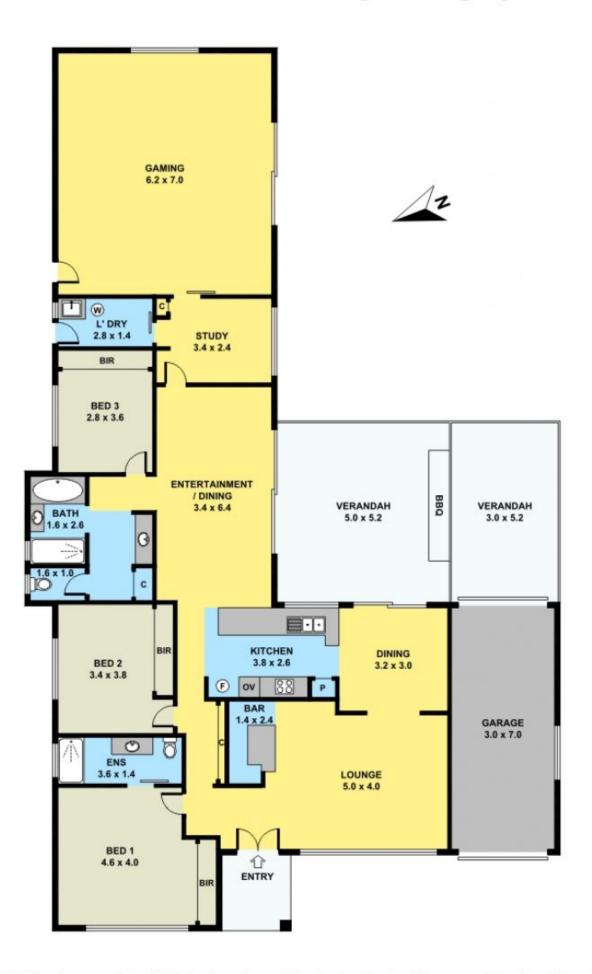

Featuring 4 generous bedrooms, master bed offers large contemporary ensuite, built/in robe and stunning Plantation shutters. This excellent floor plan is sure to impress offering, formal lounge also with Plantation shutters and built/in bar, formal dining which looks out and opens onto alfresco entertaining area.

The bright, open plan modern kitchen adjoins large family area also conveniently opening onto covered and paved entertaining area. The roomy 3 way bathroom will be sure to impress.

I know you are already thinking this home sounds large, but when you walk through to the massive separate rumpus room complete with Heiron & Smith billard table your

## 4 Exeter Grove, Kings Langley

Please note: All stated dimensions are approximate only. Particulars given are for general information only and do not constitute any representation on the part of the vendor or agent.