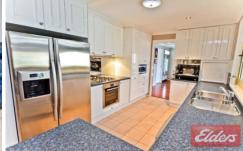

## 4 Gilbert Crescent Kings Langley NSW

We are excited to introduce this spacious and beautifully presented single level family home. There's plenty of room for the large family offering 5 generous bedrooms plus separate study or sixth bedroom. Perfectly set up for the family who likes to entertain and also doesn't mind having loads of fun. Formal lounge for those serious moments and then move to the purpose built bar room and let the fun begin. Bi fold doors open from the family/rumpus room and bar room bringing the indoors outside to the covered entertaining area which conveniently overlooks the sparkling in ground pool. All bedrooms have built/ ins with the master room offering ensuite. Cook up a storm in the ultra-modern gas kitchen which also opens through bi fold windows out to the entertaining area. Double garage with internal access and a large storage shed. Some of the other amazing features include, ducted air conditioning, Video surveillance, down lights internal and external, spa,