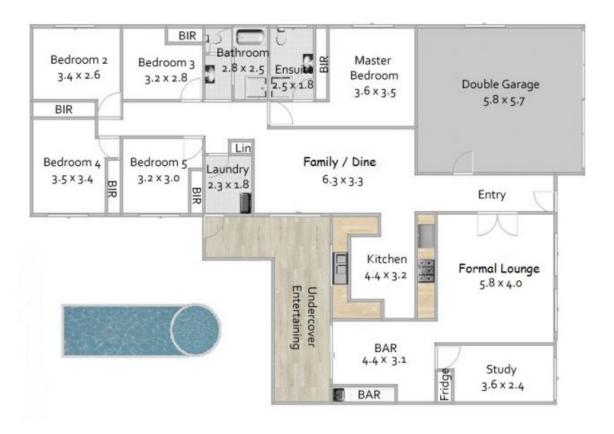

## 4 Gilbert Crescent Kings Langley NSW

We are excited to introduce this spacious and beautifully presented single level family home. There's plenty of room for the large family offering 5 generous bedrooms plus separate study or sixth bedroom. Perfectly set up for the family who likes to entertain and also doesn't mind having loads of fun. Formal lounge for those serious moments and then move to the purpose built bar room and let the fun begin. Bi fold doors open from the family/rumpus room and bar room bringing the indoors outside to the covered entertaining area which conveniently overlooks the sparkling in ground pool. All bedrooms have built/ ins with the master room offering ensuite. Cook up a storm in the ultra-modern gas kitchen which also opens through bi fold windows out to the entertaining area. Double garage with internal access and a large storage shed. Some of the other amazing features include, ducted air conditioning, Video surveillance, down lights internal and external, spa,

## 4 Gilbert Cres, Kings Langley

Plans are for presentation purposes only and are not part of any legal document or title. They should not be used as sole reference. Interested parties should make their own enquiries using other sources. Measurements are approximates.