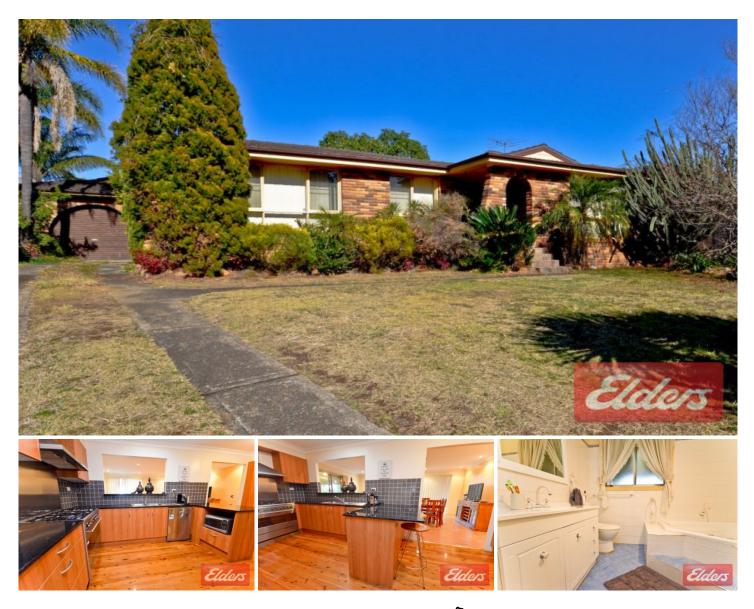

## 65 Sutherland Avenue Kings Langley NSW

A welcomed find situated in an ultra-convenient location within the ever popular Kings Langley Primary School zone, short stroll to shopping centre, parks and reserves and minutes' drive to M2 and M7 motorways.

A very neat 3 bedroom home with open plan living and most of the expensive renovations done for you including, gourmet kitchen with Caesar stone bench tops, quality appliances and gas cook top. Generous modern bathroom with corner bath, large formal lounge/ dine plus that very rare huge second living or rumpus room, also boasting polished floor boards throughout living areas. Situated on a large 769m2 block offering plenty of room for the family and pets to enjoy and single lockup garage.

This home is perfect for the astute buyer as you can move in and make it your own, also the added bonus of a great