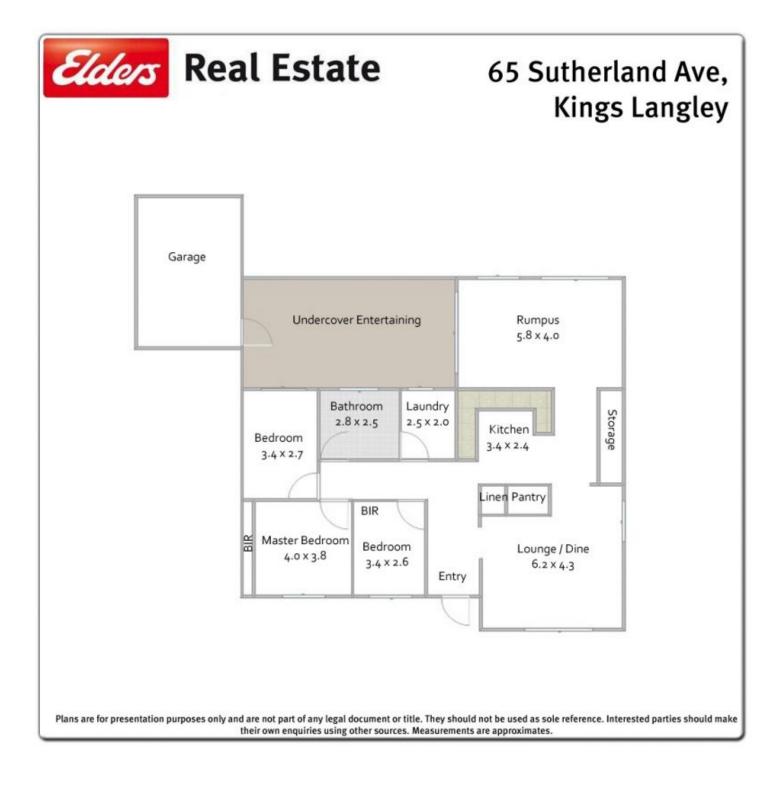

A very neat 3 bedroom home with open plan living and most of the expensive renovations done for you including, gourmet kitchen with Caesar stone bench tops, quality appliances and gas cook top. Generous modern bathroom with corner bath, large formal lounge/ dine plus that very rare huge second living or rumpus room, also boasting polished floor boards throughout living areas. Situated on a large 769m2 block offering plenty of room for the family and pets to enjoy and single lockup garage.