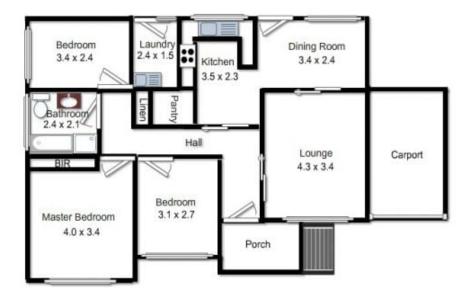

## 114 Harvey Road Kings Park NSW

Attention first home buyers and investors! If you're looking for convenience and location or a great investment opportunity then stop! I've found it for you. This 3 bedroom home is situated on a large 638sqm block, with a wide approx. 51m frontage and dual occupancy potential (STCA).

Presenting 3 generous sized bedrooms, master offering 3 door built/in, large formal lounge, open plan kitchen and dining, and added bonus of timber floorboards ready to be polished, for that ultra-modern look. Step outside to a large covered, enclosed entertaining area for the family to enjoy and lock up carport.

## 114 Harvey Rd, Kings Park

Plans are for presentation purposes only and are not part of any legal document or title. They should not be used as sole reference. Interested parties should make their own enquiries using other sources. Measurements are approximates.