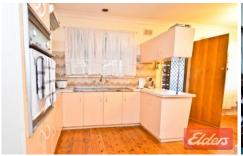

Presenting 3 generous sized bedrooms, master offering 3 door built/in, large formal lounge, open plan kitchen and dining, and added bonus of timber floorboards ready to be polished, for that ultra-modern look. Step outside to a large covered, enclosed entertaining area for the family to enjoy and lock up carport.