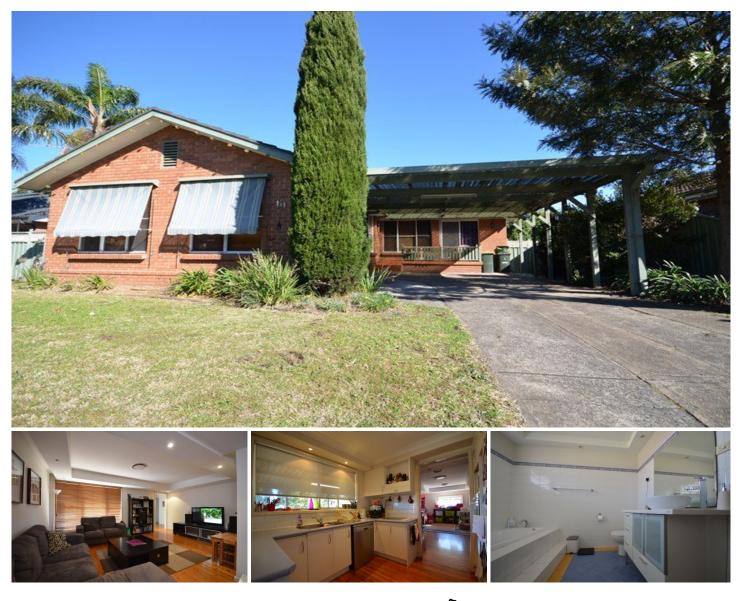

## **19 Shanke Crescent Kings Langley NSW**

This four bedroom family home plus study or potential fifth bedroom offers floorboards throughout, modern kitchen with dishwasher and renovated bathroom, lounge dine combined with second living or meals off kitchen, ducted air conditioning, ceiling fans, salt water in-ground pool, covered outdoor entertaining deck with views to the blue mountains, massive garden shed for storage, side access, and large double carport. Located within the Kings Langley Public School catchment and walking distance to Shops, Reserves and Transport. Outside pets negotiable.