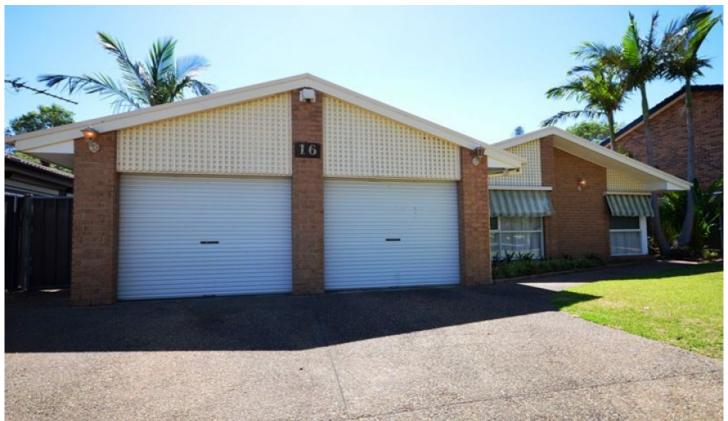

## 16 Shanke Crescent Kings Langley NSW

This family home has been recently painted throughout with features that include ensuite, walk in robe to master, built ins to two other bedrooms plus a study or potential fourth bedroom, large lounge dine combined and a second living area off the kitchen, dishwasher, 2x split system air conditioners, separate main toilet and a double garage with auto door. The sparkling in-ground pool and huge undercover entertaining area with ceiling fan will have all your friends and family in envy. Plus a cubby house for the kids and gate entry straight to the large reserve behind you. Walking distance to Shops, Schools, Transport, Parks and Reserves. Call Katie Ashford now on 9838 4888 to inspect.